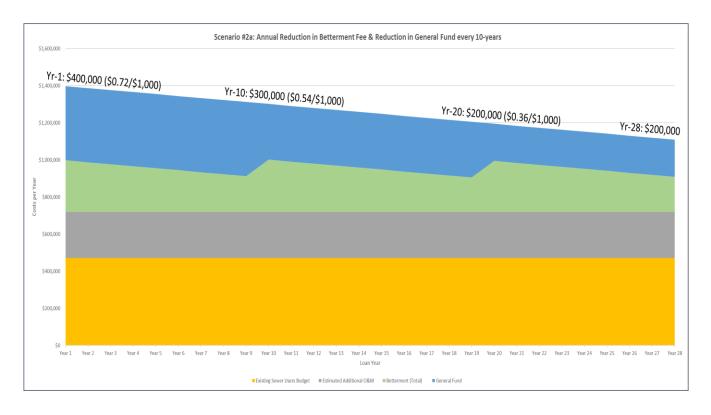

Project Number: 2654

Prepared by: ASB Updated by: TAP Date: 1/6/22 Date: 1/28/22

Goal: Reduce the Betterment Fee by \$10,000 per year & Reduce the General Fund by \$100,000 every 10-years. This equates to an \$0.18 / \$1,000 decrease in taxes every 10-years, which results in \$180 increase in Betterment Fee at each 10-yr mark

| Recommended Rates - Scenario #2a        |           |                                                          |           |               |  |  |  |  |
|-----------------------------------------|-----------|----------------------------------------------------------|-----------|---------------|--|--|--|--|
|                                         | Jan-22    |                                                          |           |               |  |  |  |  |
|                                         | Year 1    | Notes                                                    | Year 28   | Approx. Total |  |  |  |  |
| Total Annual<br>Impact                  | \$927,639 | Declines by approximately \$10,700 per year              | \$638,889 | \$21,931,389  |  |  |  |  |
| General Fund                            | \$400,000 | Declines by \$100k every 10 years                        | \$200,000 | \$8,400,000   |  |  |  |  |
| Betterment                              | \$277,639 | Declines Incrementally w/ \$100k Increase every 10 years | \$188,889 | \$6,531,389   |  |  |  |  |
| Estimated Additional Sewer Fund Expense | \$250,000 | Constant                                                 | \$250,000 | \$7,000,000   |  |  |  |  |
| Tax Rate<br>Impact per<br>\$1,000       | \$0.72    | Declines incrementally                                   | \$0.36    | NA            |  |  |  |  |