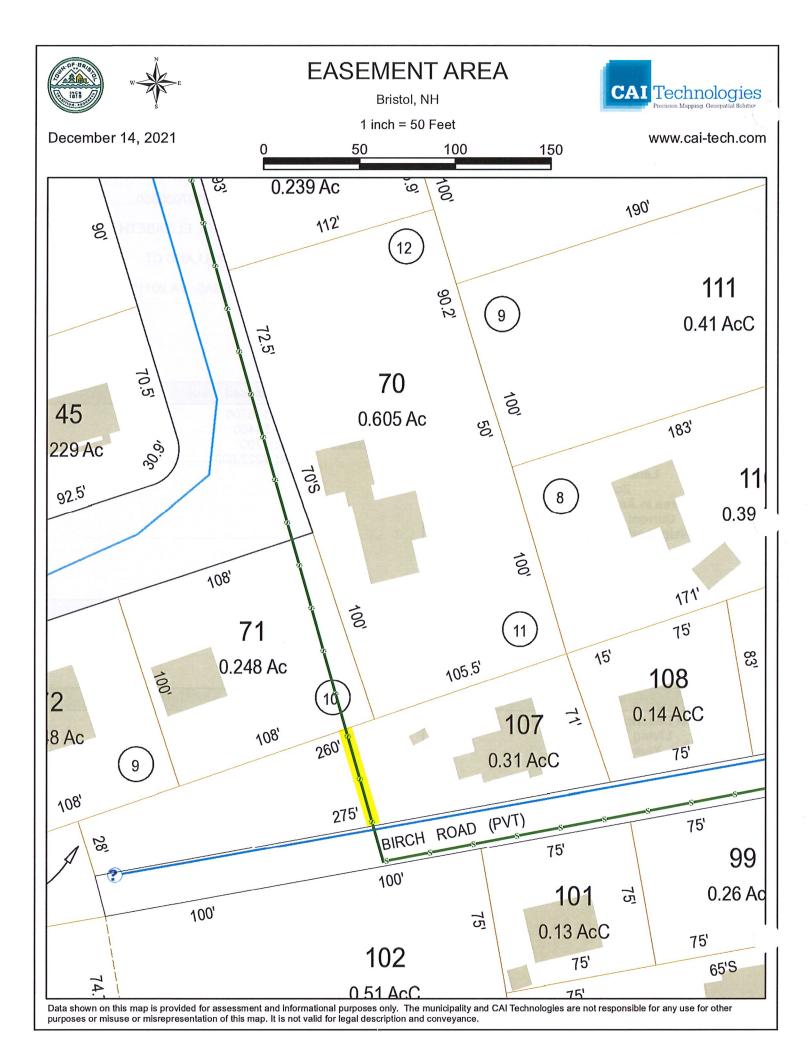

7. Potential Easements

Easements will be likely be needed as the planned sewer routing will have to cross private property to fully connect the system. Private roads easements will also be needed to connect residents living on these private roads. A determination on whether the sewer on these roads will public or private is also needed for final design. A summary table of the private roads that will likely need easements is provided. A summary table for private property easements is also provided, as well as the property card and sketch of the possible easement area.