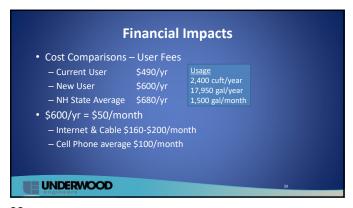

ding is now secured First Phase Potential for Future Planning Expansion **UNDERWOOD** 

23 24





**Four Alternatives** 1. CDM - 2009 2. Alternative #1: Rte. 3A/Lake Street Interceptor 3. Alternative #2: Force Main X-Country and Hall Road 4. Alternative #3: Force Main to North Main St. UNDERWOOD

**Recommended Project** Alternative #2 - Hall Road • Lowest capital cost overall • Minimizes existing infrastructure upgrades • Less impact downtown • Designed as 4 Phases • Phase 1 & 2 are current project • Phase 1 has highest number of users UNDERWOOD

28

27





29 30



**Financial Impacts**  Cost Comparisons - System maintained by Town W/S Department New Septic Cost \$12,000 - \$15,000 • In-Kind Replacement Requirements - Municipal Service Spread costs over multiple years UNDERWOOD

32 31





33

| Funding Status                                              |    |
|-------------------------------------------------------------|----|
| <u>Awarded</u>                                              |    |
| <ul> <li>USDA - RD Loan &amp; Grant \$16,800,000</li> </ul> |    |
| – Loan (62.5%) \$10,500,000                                 |    |
| <ul><li>– Grant (37.5%) \$6,300,000</li></ul>               |    |
| <ul> <li>EDA – Disaster Supplemental \$4,400,000</li> </ul> |    |
| – Grant (80%) = \$3,520,000                                 |    |
| – Match (20%) = \$880,000                                   |    |
| <u>Pending</u>                                              |    |
| – Community Development Block Grant (CDBG) =                |    |
| \$500,000 November 2020