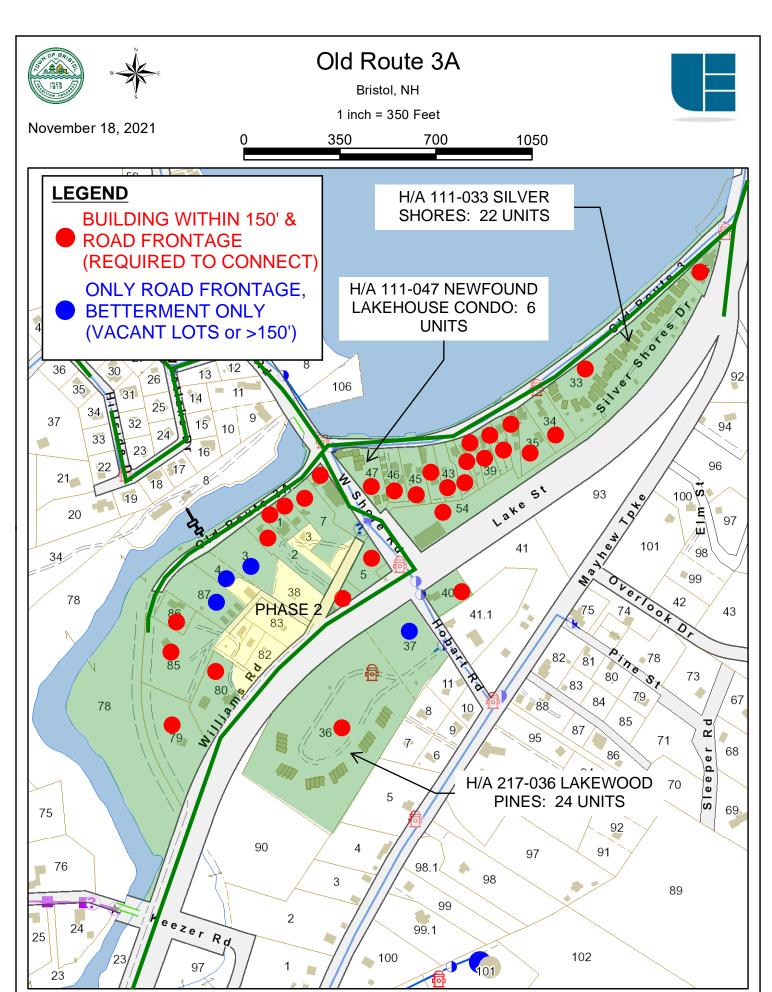

Project Number: 2654

Prepared by: ASB

Date: Dec 2021

|                                                     | Estimated Design Flows and EDUs |               |          |          |          |               |  |  |  |
|-----------------------------------------------------|---------------------------------|---------------|----------|----------|----------|---------------|--|--|--|
| Cub Dooin                                           | Phase 1: # of                   | Phase 2: # of | Phase 1: | Flow Add | ed (GPD) | Phase 2: Flow |  |  |  |
| Sub-Basin                                           | Lots                            | Lots          | Red      | Blue     | Total    | Added (GPD)   |  |  |  |
| North Main St.                                      | 11                              | 0             | 1890     | 420      | 2310     | 0             |  |  |  |
| Lake St. (Rt3A)                                     | 14                              | 0             | 7422     | 0        | 7422     | 0             |  |  |  |
| Old Rt3A                                            | 88                              | 8             | 18840    | 420      | 19260    | 1680          |  |  |  |
| Lakeside, Clyde Smith,<br>Swiss View                | 98                              | 0             | 17640    | 840      | 18480    | 0             |  |  |  |
| Pikes Point                                         | 0                               | 97            | 0        | 0        | 0        | 20370         |  |  |  |
| West Shore Rd (South)                               | 55                              | 0             | 7350     | 3570     | 10920    | 0             |  |  |  |
| Holiday Hills                                       | 30                              | 0             | 5670     | 630      | 6300     | 0             |  |  |  |
| West Shore Rd (North)                               | 148                             | 0             | 31480    | 210      | 31690    | 0             |  |  |  |
| Brown's Beach, Lakeview<br>Ave, Lancelot Ln, Kay Ln | 94                              | 41            | 18270    | 1470     | 19740    | 8610          |  |  |  |
| Wulamat Rd, Arrowhead<br>Point Rd                   | 75                              | 0             | 14910    | 630      | 15540    | 0             |  |  |  |
| Blueberry Shores                                    | 0                               | 361           | 0        | 0        | 0        | 76020         |  |  |  |
| TOTAL:                                              | 613                             | 507           | 123472   | 8190     | 131662   | 106680        |  |  |  |
| TOTAL EDU'S:                                        |                                 |               | 588      | 39       | 627      | 508           |  |  |  |

**Notes**: 1. Phase 1 = N. Main St, Lake St(3A), Old Rt 3A, Lakeside, Holiday Hills, West Shore Rd, Lakeview/Brown's Beach, Wulamat Rd

- 2. Phase 2 = Blueberry Shores, Pikes Point, Expansion off of Lakeview and Old Rt 3A
- 3. "Red" = Existing building is within 150ft of municipal sewer and property has road frontage, therefore property owner is required to connect to the new municipal sewer (Town Sewer Use Ordinance, Article II,
- 4. "Blue" = Vacant Lots or Existing Building is further than 150ft from municipal sewer.
- 5. State owned land, Town owned land, and beaches not counted as blue or red