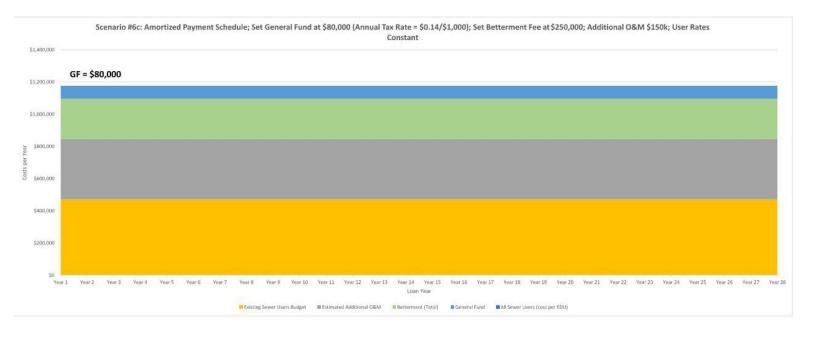

Project Number: 2654

Prepared by: TAP/KAP Updated by: TAP Date: 1/28/22 Date: 2/07/22

|                                   |           | Scenario #6c<br>Rate Impact |           |               |
|-----------------------------------|-----------|-----------------------------|-----------|---------------|
|                                   | Year 1    | Notes                       | Year 28   | Approx. Total |
| Total Annual<br>Impact            | \$706,056 | Constant                    | \$706,056 | \$19,769,581  |
| General Fund                      | \$80,000  | Constant                    | \$80,000  | \$2,240,000   |
| Betterment                        | \$250,000 | Constant                    | \$250,000 | \$7,000,000   |
| Estimated Additional O&M          | \$376,056 | Constant                    | \$376,056 | \$10,529,581  |
| Tax Rate<br>Impact per<br>\$1,000 | \$0.14    | Declines Incrementally      | \$0.14    | NA            |