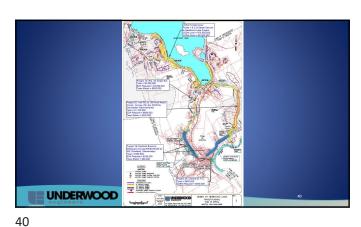

### 3. Proposed Project

The proposed Phase 1 project includes

30,000 LF New Gravity and LPSS

7,000 LF Downstream Improvements

Central St. PS Improvements

 $\approx 350$  New Connections

The LPSS option was selected due to the value of engineering efforts. It provides a lower cost option and values the future expandability to control costs further. As a result, the future sewer service area is reduced from previous planning efforts. Refer to preliminary design drawings. Phase 2 will include remaining areas adjacent to the Lake. See the figure under Section 3.

Green = Phase 1 Service Area

Yellow = Phase 2 Service Area (Future)

Alternative sewer routing being considered on Lake St. instead of North Main St. This may include parallel LPS force mains or gravity to accommodate splitting flows to reduce pressures in LPS system and minimize downstream impacts.

line is displayed on the figure in Section 3. Service areas are highlighted in green and future service areas in yellow. New expansion areas will flow down into North Main St. where some improvements will need to be done to the existing system. The new flows will all go to the existing wastewater treatment plant for treatment.