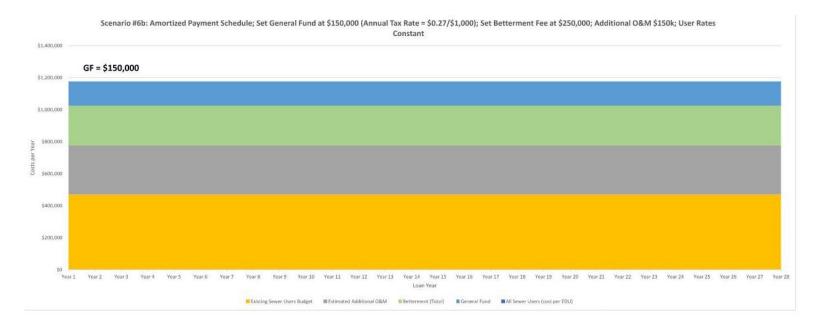

Project Number: 2654

Prepared by: TAP/KAP Updated by: TAP Date: 1/28/22 Date: 2/07/22

|                                   | Recommended Rates - Scenario #6b |                        |           |               |  |  |  |  |  |  |  |  |  |
|-----------------------------------|----------------------------------|------------------------|-----------|---------------|--|--|--|--|--|--|--|--|--|
|                                   | Feb-22                           |                        |           |               |  |  |  |  |  |  |  |  |  |
|                                   | Year 1                           | Notes                  | Year 28   | Approx. Total |  |  |  |  |  |  |  |  |  |
| Total Annual<br>Impact            | \$706,056                        | Constant               | \$706,056 | \$19,769,581  |  |  |  |  |  |  |  |  |  |
| General Fund                      | \$150,000                        | Constant               | \$150,000 | \$4,200,000   |  |  |  |  |  |  |  |  |  |
| Betterment                        | \$250,000                        | Constant               | \$250,000 | \$7,000,000   |  |  |  |  |  |  |  |  |  |
| Estimated<br>Additional<br>O&M    | \$306,056                        | Constant               | \$306,056 | \$8,569,581   |  |  |  |  |  |  |  |  |  |
| Tax Rate<br>Impact per<br>\$1,000 | \$0.27                           | Declines Incrementally | \$0.27    | NA            |  |  |  |  |  |  |  |  |  |