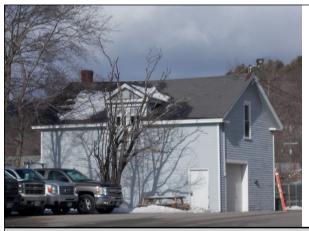

7. Potential Easements

Easements will be likely be needed as the planned sewer routing will have to cross private property to fully connect the system. Private roads easements will also be needed to connect residents living on these private roads. A determination on whether the sewer on these roads will public or private is also needed for final design. A summary table of the private roads that will likely need easements is provided. A summary table for private property easements is also provided, as well as the property card and sketch of the possible easement area.