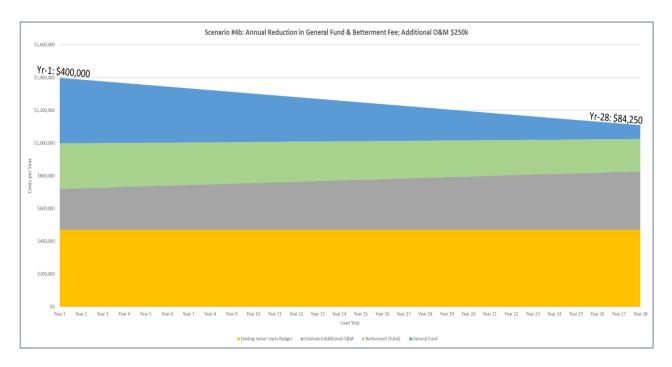

Project Number: 2654

Prepared by: ASB Updated by: TAP Date: 1/6/22 Date: 1/28/22

Goal: Reduce the General Fund annually; Reduce Betterment Fee with Year 30 = \$400; Additional O&M = \$250k

| Recommended Rates - Scenario #4b                 |           |                                             |           |               |  |  |  |  |  |  |  |  |
|--------------------------------------------------|-----------|---------------------------------------------|-----------|---------------|--|--|--|--|--|--|--|--|
|                                                  | Jan-22    |                                             |           |               |  |  |  |  |  |  |  |  |
|                                                  | Year 1    | Notes                                       | Year 28   | Approx. Total |  |  |  |  |  |  |  |  |
| Total Annual<br>Impact                           | \$927,639 | Declines by approximately \$10,700 per year | \$638,889 | \$21,931,389  |  |  |  |  |  |  |  |  |
| General Fund                                     | \$400,000 | Declines Incrementally                      | \$84,250  | \$6,779,500   |  |  |  |  |  |  |  |  |
| Betterment                                       | \$277,639 | Declines Incrementally                      | \$197,719 | \$6,655,009   |  |  |  |  |  |  |  |  |
| Estimated<br>Additional<br>Sewer Fund<br>Expense | \$250,000 | Increases Incrementally                     | \$356,920 | \$8,496,880   |  |  |  |  |  |  |  |  |
| Tax Rate Impact<br>per \$1,000                   | \$0.72    | Declines Incrementally                      | \$0.15    | NA            |  |  |  |  |  |  |  |  |