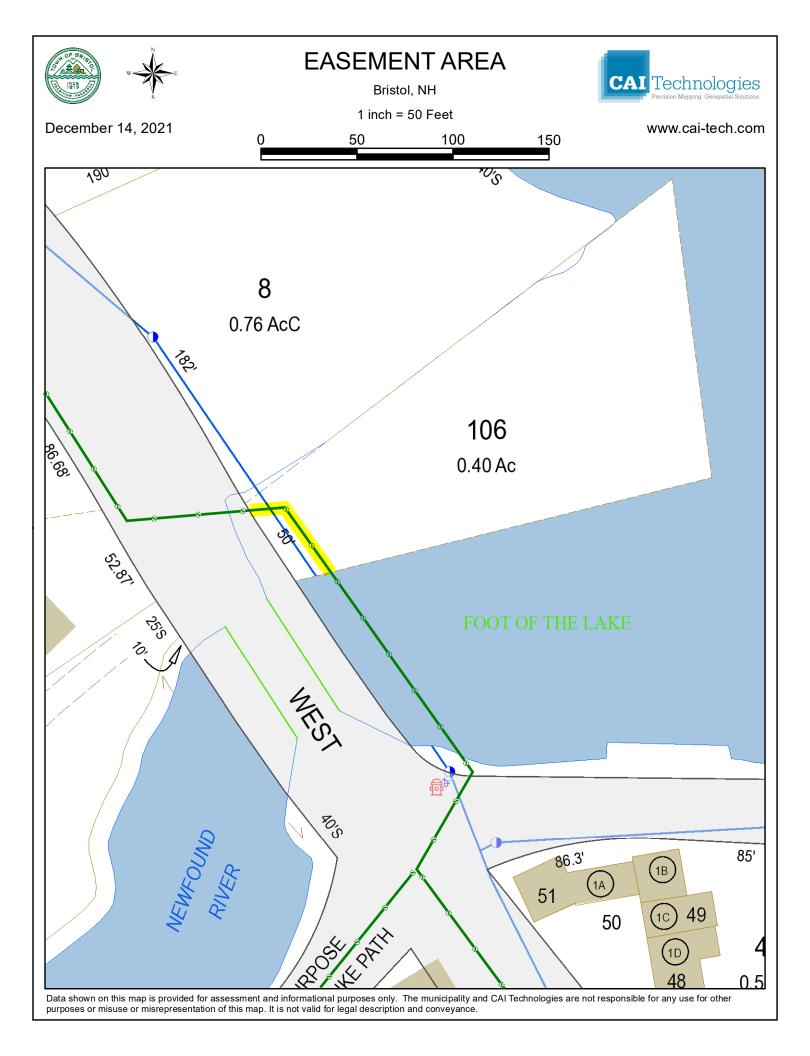

7. Potential Easements

Easements will be likely be needed as the planned sewer routing will have to cross private property to fully connect the system. Private roads easements will also be needed to connect residents living on these private roads. A determination on whether the sewer on these roads will public or private is also needed for final design. A summary table of the private roads that will likely need easements is provided. A summary table for private property easements is also provided, as well as the property card and sketch of the possible easement area.