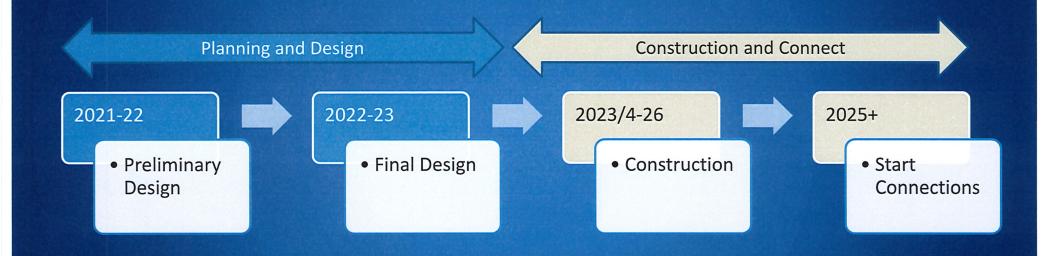

### 9. Schedule

A preliminary schedule has been laid out, showing the anticipated time of a finish engineering design, construction of the system, and the project completion.