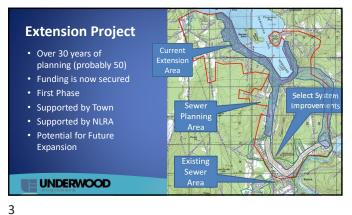

### 3. Proposed Project

The proposed Phase 1 project includes

30,000 LF New Gravity and LPSS

7,000 LF Downstream Improvements

Central St. PS Improvements

 $\approx 350$  New Connections

The LPSS option was selected due to the value of engineering efforts. It provides a lower cost option and values the future expandability to control costs further. As a result, the future sewer service area is reduced from previous planning efforts. Refer to preliminary design drawings. Phase 2 will include remaining areas adjacent to the Lake. See the figure under Section 3.

Green = Phase 1 Service Area

Yellow = Phase 2 Service Area (Future)

Alternative sewer routing being considered on Lake St. instead of North Main St. This may include parallel LPS force mains or gravity to accommodate splitting flows to reduce pressures in LPS system and minimize downstream impacts.