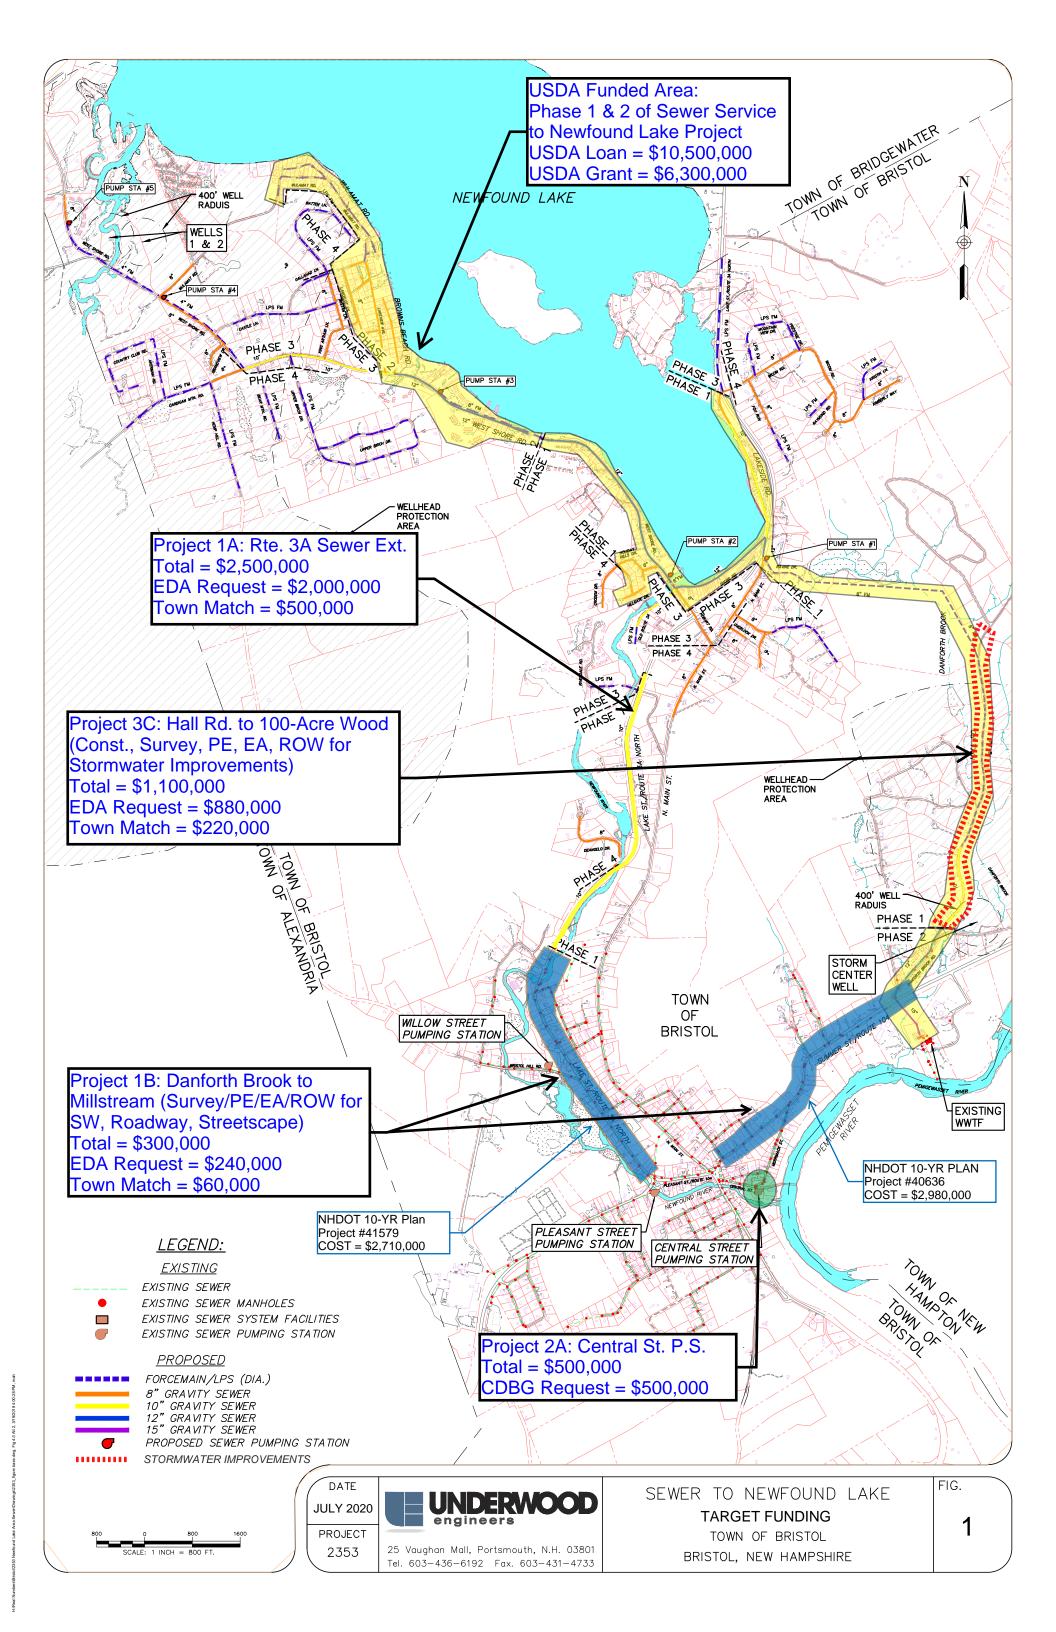

## 4. Project Costs and Funding

The town of Bristol authorized \$19.8 million at their 2020 town meeting. Subsequent grant and loan applications were submitted. The town has secured the following funding.

RD Grant - \$6.3 mil

RD Loan - \$10.5 mil

EDA Grant - \$3.52 mil

CDBG – \$0.5 mil

Local – \$0.38 mil

The above totals \$21.2mil because additional grants and additional projects (stormwater) are included since they overlap. The CDBG funding is applied to the Central St. Pump Station and construction must be complete June 2023. A summary page of the funding is provided in section 4. Also provided in this section is an opinion of cost for the typical property owner, and an O&M comparison between gravity and low-pressure sewer. Debt Service calcs and other funding source information is also included.

## **Project Commitment Milestones**

| <u>STEP</u> | START | TART STEPS COST                                                                               |                          | CASH               | DEBT    | GRANT    | TOTAL   |
|-------------|-------|-----------------------------------------------------------------------------------------------|--------------------------|--------------------|---------|----------|---------|
| 1           | 2021  | Construct – Central St. P.S.  Engineering:  Prelim Design – Whole Project Central Street P.S. | \$ 500,000<br>\$ 380,000 | \$380k             | \$0     | \$500k   | \$880k  |
| 2           | 2022  | Eng/Construct – Rte. 3A & Hall Rd.                                                            | \$ 3,520,000             | \$380k<br>(Note 1) | \$0     | \$4.02M  | \$4.4M  |
| 3           | 2024  | Eng/Construct – Lake District Sewer                                                           | \$16,800,000             | \$380k             | \$10.5M | \$10.32M | \$21.2M |

Note 1: Additional cash match may be needed if Step 3 is not pursued (equal to portion of prelim design that applied to Lake District \$230k +/-).