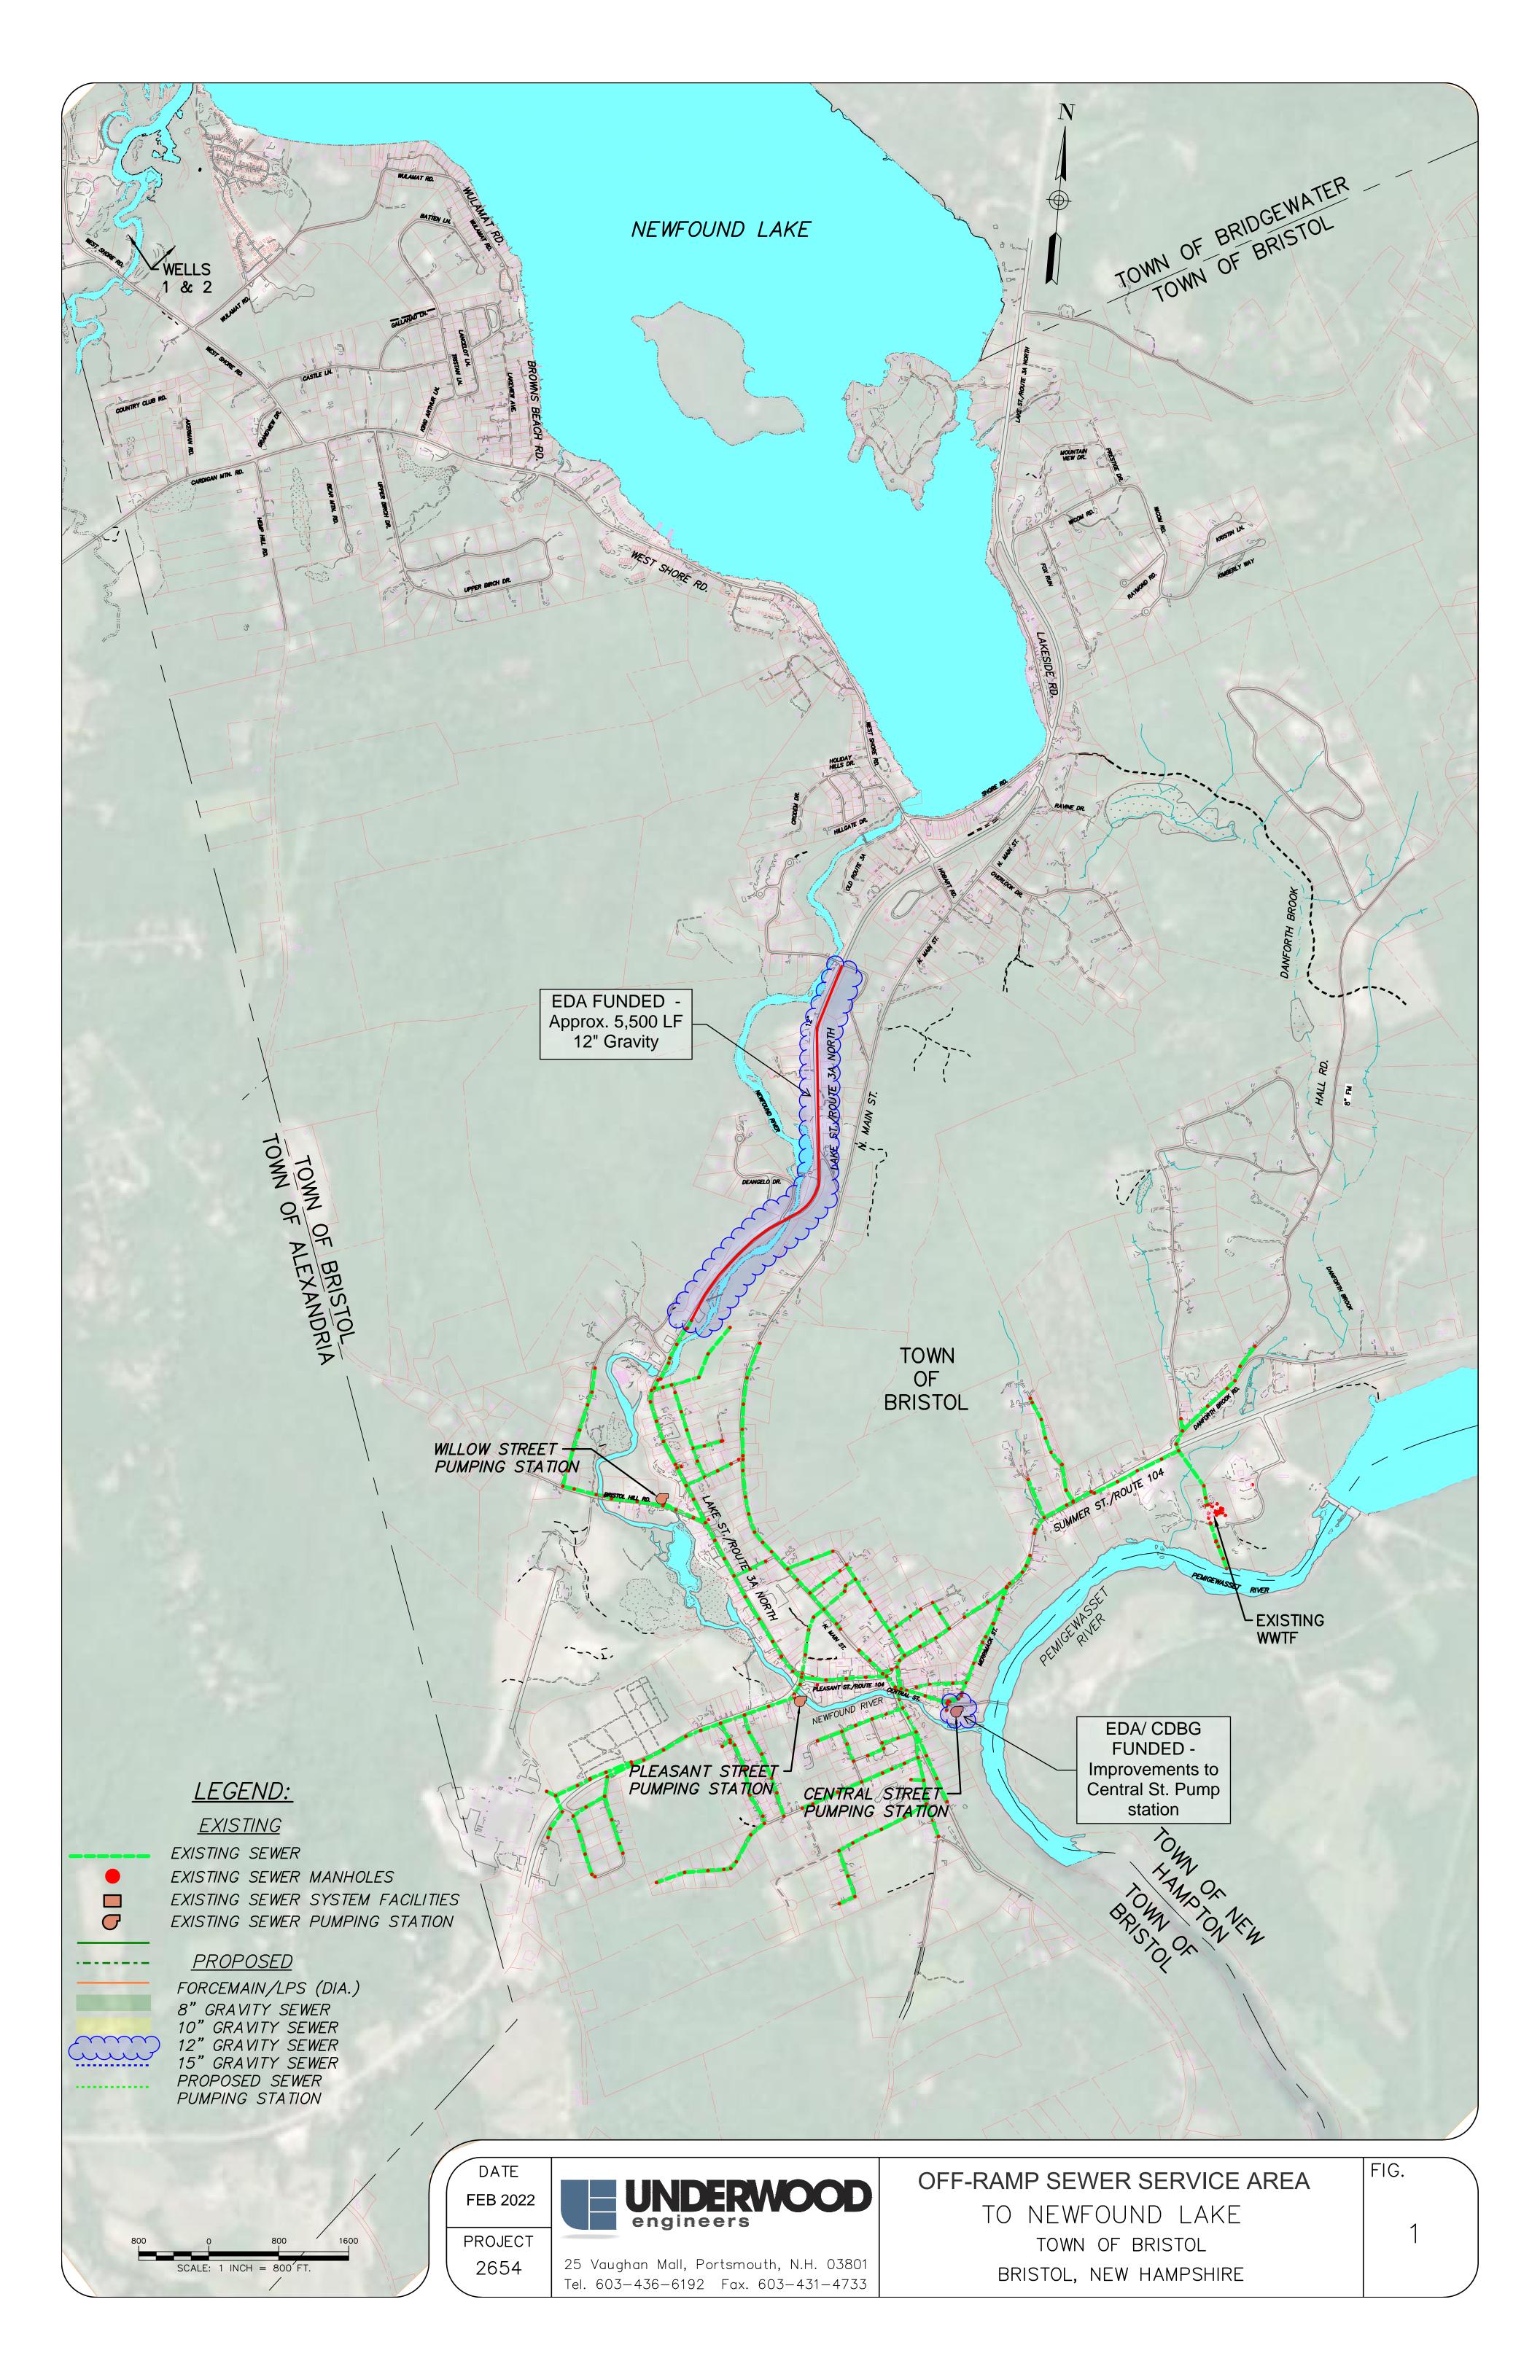

## **6. Required Connections**

The service area for this project is largely centered around Newfound Lake since the goal of this project is to collect wastewater from as many lakeside properties to reduce septic system impacts to the receiving waters. The attached spreadsheet of the properties served provides a summary of the project service area and a more in depth look at each basin as well as each address in the service area. Connections include North Main Street up to Arrowhead Point Road on the West side of the lake, and up to Lakeside Road on the East side of the lake. The general route for the new sewer

line is displayed on the figure in Section 3. Service areas are highlighted in green and future service areas in yellow. New expansion areas will flow down into North Main St. where some improvements will need to be done to the existing system. The new flows will all go to the existing wastewater treatment plant for treatment.