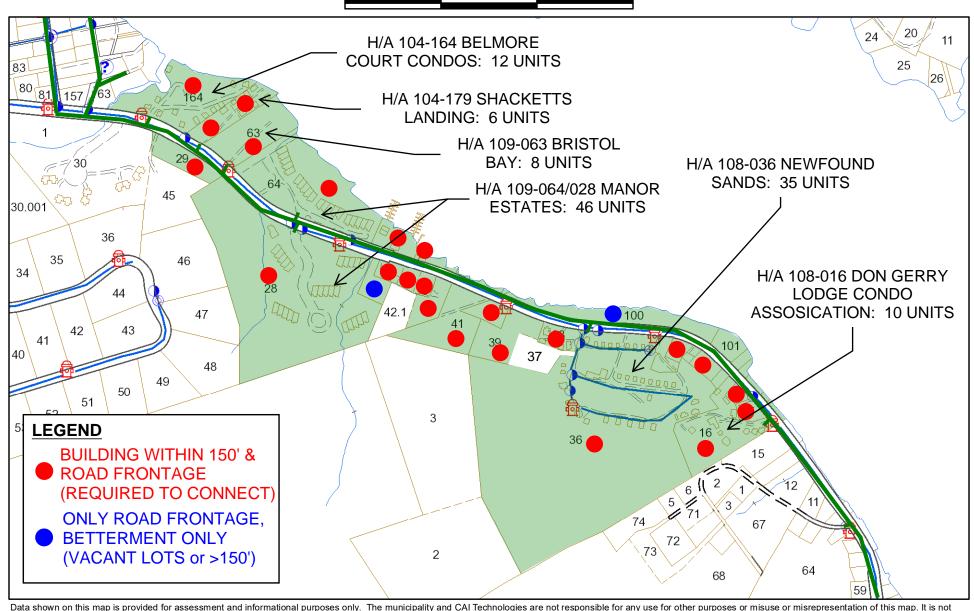

Project Number: 2654

Prepared by: ASB

Date: Dec 2021

|                                                     | Estimated Design Flows and EDUs |               |          |          |          |               |  |  |  |
|-----------------------------------------------------|---------------------------------|---------------|----------|----------|----------|---------------|--|--|--|
| Cub Dooin                                           | Phase 1: # of                   | Phase 2: # of | Phase 1: | Flow Add | ed (GPD) | Phase 2: Flow |  |  |  |
| Sub-Basin                                           | Lots                            | Lots          | Red      | Blue     | Total    | Added (GPD)   |  |  |  |
| North Main St.                                      | 11                              | 0             | 1890     | 420      | 2310     | 0             |  |  |  |
| Lake St. (Rt3A)                                     | 14                              | 0             | 7422     | 0        | 7422     | 0             |  |  |  |
| Old Rt3A                                            | 88                              | 8             | 18840    | 420      | 19260    | 1680          |  |  |  |
| Lakeside, Clyde Smith,<br>Swiss View                | 98                              | 0             | 17640    | 840      | 18480    | 0             |  |  |  |
| Pikes Point                                         | 0                               | 97            | 0        | 0        | 0        | 20370         |  |  |  |
| West Shore Rd (South)                               | 55                              | 0             | 7350     | 3570     | 10920    | 0             |  |  |  |
| Holiday Hills                                       | 30                              | 0             | 5670     | 630      | 6300     | 0             |  |  |  |
| West Shore Rd (North)                               | 148                             | 0             | 31480    | 210      | 31690    | 0             |  |  |  |
| Brown's Beach, Lakeview<br>Ave, Lancelot Ln, Kay Ln | 94                              | 41            | 18270    | 1470     | 19740    | 8610          |  |  |  |
| Wulamat Rd, Arrowhead<br>Point Rd                   | 75                              | 0             | 14910    | 630      | 15540    | 0             |  |  |  |
| Blueberry Shores                                    | 0                               | 361           | 0        | 0        | 0        | 76020         |  |  |  |
| TOTAL:                                              | 613                             | 507           | 123472   | 8190     | 131662   | 106680        |  |  |  |
| TOTAL EDU'S:                                        |                                 |               | 588      | 39       | 627      | 508           |  |  |  |

**Notes**: 1. Phase 1 = N. Main St, Lake St(3A), Old Rt 3A, Lakeside, Holiday Hills, West Shore Rd, Lakeview/Brown's Beach, Wulamat Rd

- 2. Phase 2 = Blueberry Shores, Pikes Point, Expansion off of Lakeview and Old Rt 3A
- 3. "Red" = Existing building is within 150ft of municipal sewer and property has road frontage, therefore property owner is required to connect to the new municipal sewer (Town Sewer Use Ordinance, Article II,
- 4. "Blue" = Vacant Lots or Existing Building is further than 150ft from municipal sewer.
- 5. State owned land, Town owned land, and beaches not counted as blue or red