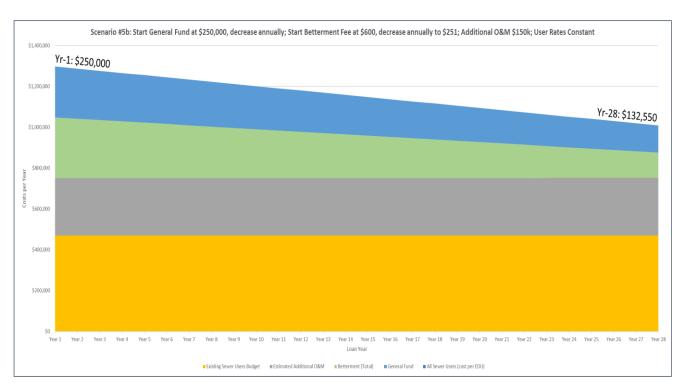

Project Number: 2654

Prepared by: ASB Updated by: TAP Date: 1/6/22 Date: 1/28/22

Additional O&M is \$150k. Keep Rates Constant (~\$140)

| Recommended Rates - Scenario #5b        |           |                                             |           |               |  |  |  |  |  |  |  |
|-----------------------------------------|-----------|---------------------------------------------|-----------|---------------|--|--|--|--|--|--|--|
| Jan-22                                  |           |                                             |           |               |  |  |  |  |  |  |  |
|                                         | Year 1    | Notes                                       | Year 28   | Approx. Total |  |  |  |  |  |  |  |
| Total Annual<br>Impact                  | \$827,639 | Declines by approximately \$10,700 per year | \$538,889 | \$19,131,389  |  |  |  |  |  |  |  |
| General Fund                            | \$250,000 | Declines Incrementally                      | \$132,550 | \$5,355,700   |  |  |  |  |  |  |  |
| Betterment                              | \$297,000 | Declines Incrementally                      | \$124,200 | \$5,896,800   |  |  |  |  |  |  |  |
| Estimated Additional Sewer Fund Expense | \$280,639 | Slight Rate Increase                        | \$282,139 | \$7,878,889   |  |  |  |  |  |  |  |
| Tax Rate Impact<br>per \$1,000          | \$0.45    | Declines Incrementally                      | \$0.24    | NA            |  |  |  |  |  |  |  |