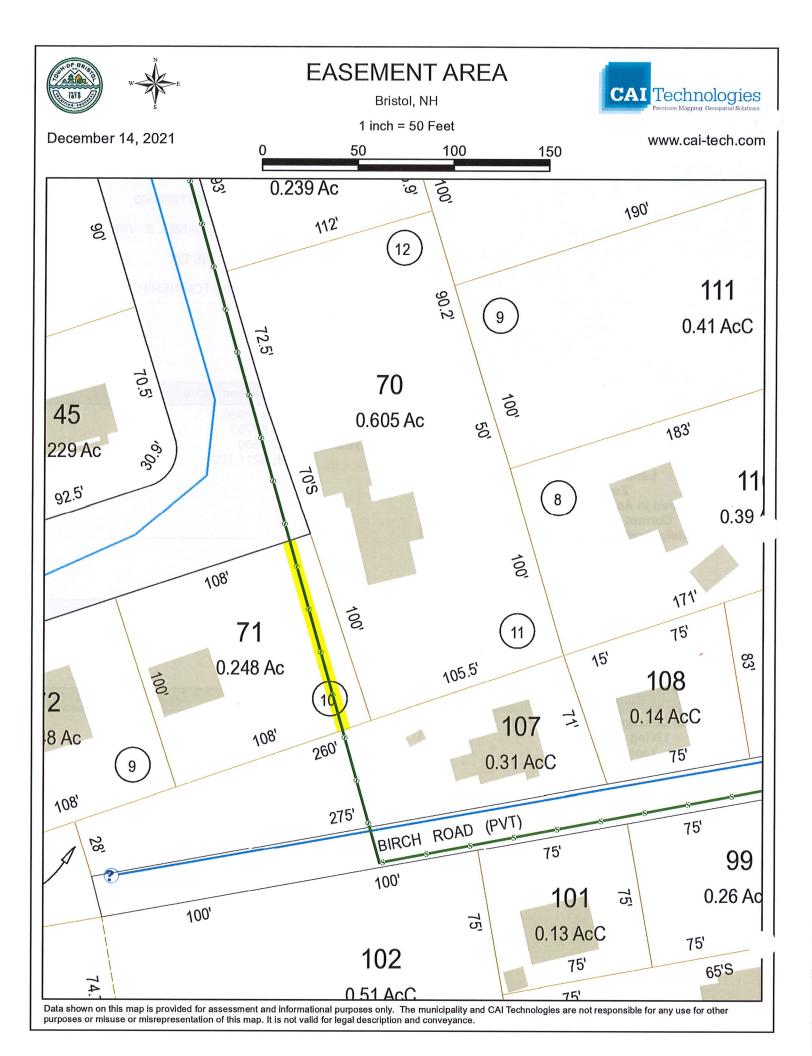

7. Potential Easements

Easements will be likely be needed as the planned sewer routing will have to cross private property to fully connect the system. Private roads easements will also be needed to connect residents living on these private roads. A determination on whether the sewer on these roads will public or private is also needed for final design. A summary table of the private roads that will likely need easements is provided. A summary table for private property easements is also provided, as well as the property card and sketch of the possible easement area.