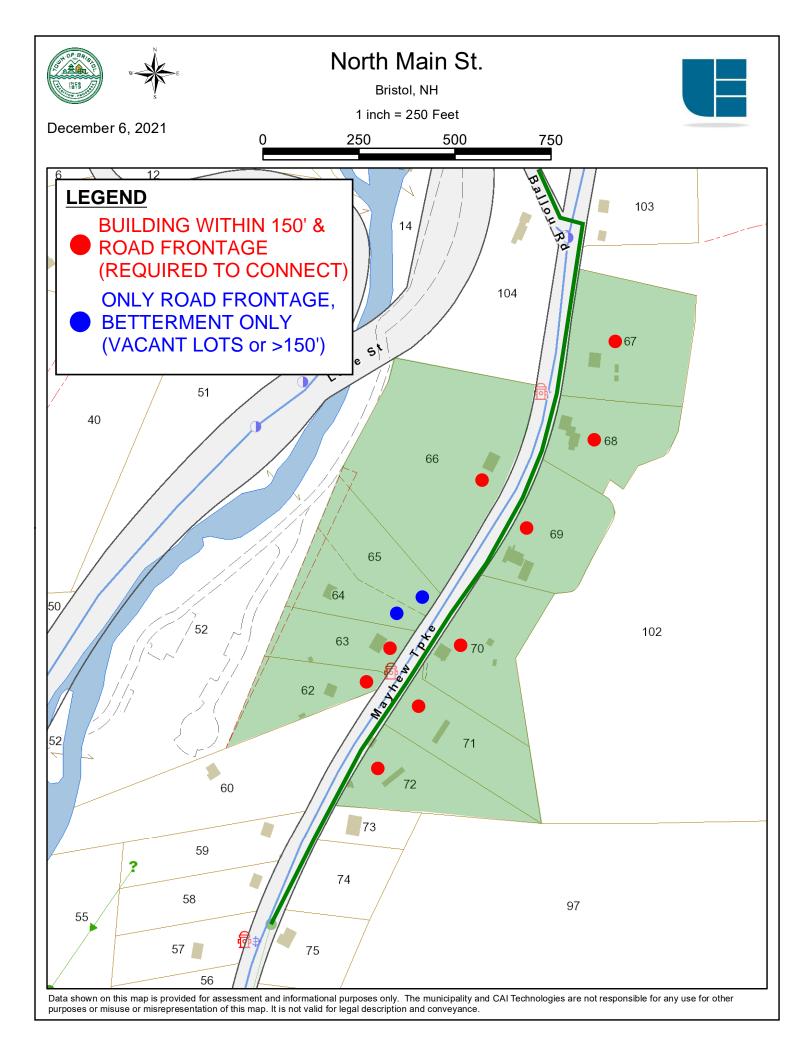

Project Number: 2654

Prepared by: ASB

Date: Dec 2021

|                                                     | Estimated Design Flows and EDUs |               |          |          |          |               |  |  |  |
|-----------------------------------------------------|---------------------------------|---------------|----------|----------|----------|---------------|--|--|--|
| Cub Dooin                                           | Phase 1: # of                   | Phase 2: # of | Phase 1: | Flow Add | ed (GPD) | Phase 2: Flow |  |  |  |
| Sub-Basin                                           | Lots                            | Lots          | Red      | Blue     | Total    | Added (GPD)   |  |  |  |
| North Main St.                                      | 11                              | 0             | 1890     | 420      | 2310     | 0             |  |  |  |
| Lake St. (Rt3A)                                     | 14                              | 0             | 7422     | 0        | 7422     | 0             |  |  |  |
| Old Rt3A                                            | 88                              | 8             | 18840    | 420      | 19260    | 1680          |  |  |  |
| Lakeside, Clyde Smith,<br>Swiss View                | 98                              | 0             | 17640    | 840      | 18480    | 0             |  |  |  |
| Pikes Point                                         | 0                               | 97            | 0        | 0        | 0        | 20370         |  |  |  |
| West Shore Rd (South)                               | 55                              | 0             | 7350     | 3570     | 10920    | 0             |  |  |  |
| Holiday Hills                                       | 30                              | 0             | 5670     | 630      | 6300     | 0             |  |  |  |
| West Shore Rd (North)                               | 148                             | 0             | 31480    | 210      | 31690    | 0             |  |  |  |
| Brown's Beach, Lakeview<br>Ave, Lancelot Ln, Kay Ln | 94                              | 41            | 18270    | 1470     | 19740    | 8610          |  |  |  |
| Wulamat Rd, Arrowhead<br>Point Rd                   | 75                              | 0             | 14910    | 630      | 15540    | 0             |  |  |  |
| Blueberry Shores                                    | 0                               | 361           | 0        | 0        | 0        | 76020         |  |  |  |
| TOTAL:                                              | 613                             | 507           | 123472   | 8190     | 131662   | 106680        |  |  |  |
| TOTAL EDU'S:                                        |                                 |               | 588      | 39       | 627      | 508           |  |  |  |

**Notes**: 1. Phase 1 = N. Main St, Lake St(3A), Old Rt 3A, Lakeside, Holiday Hills, West Shore Rd, Lakeview/Brown's Beach, Wulamat Rd

- 2. Phase 2 = Blueberry Shores, Pikes Point, Expansion off of Lakeview and Old Rt 3A
- 3. "Red" = Existing building is within 150ft of municipal sewer and property has road frontage, therefore property owner is required to connect to the new municipal sewer (Town Sewer Use Ordinance, Article II,
- 4. "Blue" = Vacant Lots or Existing Building is further than 150ft from municipal sewer.
- 5. State owned land, Town owned land, and beaches not counted as blue or red

| Parcel Number | Down order Address | North Mai                         | Owner Address         | 0          | Owner | Flow Added (GPD |
|---------------|--------------------|-----------------------------------|-----------------------|------------|-------|-----------------|
| Parcei Number | Property Address   | Owner Name                        | Owner Address         | Owner City | State | Flow Added (GPD |
| 224-062       | 501 NORTH MAIN ST  | LAZARIS, RICHARD M & PAMELA A     | 501 NORTH MAIN ST     | BRISTOL    | NH    | 210             |
| 224-063       | 517 NORTH MAIN ST  | CONNOLLY, JOHN J & CHRISTINE<br>M | 517 NORTH MAIN ST     | BRISTOL    | NH    | 210             |
| 224-064       | 533 NORTH MAIN ST  | SCHAFFNER FAMILY 2013 TRUST       | 533 NORTH MAIN ST     | BRISTOL    | NH    | 210             |
| 224-065       | NORTH MAIN ST      | SCHAFFNER FAMILY 2013 TRUST       | 533 NORTH MAIN ST     | BRISTOL    | NH    | 210             |
| 224-066       | 579 NORTH MAIN ST  | GNERRE, III, LOUIS & MARIE E      | 579 NORTH MAIN STREET | BRISTOL    | NH    | 210             |
| 224-067       | 600 NORTH MAIN ST  | WOODWARD, ROY A                   | 600 NORTH MAIN ST     | BRISTOL    | NH    | 210             |
| 224-068       | 590 NORTH MAIN ST  | RAMSEY, MICHELLE J                | 590 NORTH MAIN ST     | BRISTOL    | NH    | 210             |
| 224-069       | 560 NORTH MAIN ST  | FITZPATRICK, THOMAS B & ANN       | 560 NORTH MAIN ST     | BRISTOL    | NH    | 210             |
| 224-070       | 524 NORTH MAIN ST  | COLCORD, RAYMOND SCOTT            | 524 NORTH MAIN ST     | BRISTOL    | NH    | 210             |
| 224-071       | 510 NORTH MAIN ST  | DOW, NANCY J                      | P O BOX 49            | BRISTOL    | NH    | 210             |
| 224-072       | 494 NORTH MAIN ST  | MARTIN, FLORENCE E                | 494 NORTH MAIN ST     | BRISTOL    | NH    | 210             |
|               | •                  |                                   | •                     | •          | TOTAL | 2310            |