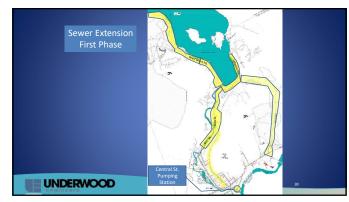

### 3. Proposed Project

The proposed Phase 1 project includes

30,000 LF New Gravity and LPSS

7,000 LF Downstream Improvements

Central St. PS Improvements

 $\approx 350$  New Connections

The LPSS option was selected due to the value of engineering efforts. It provides a lower cost option and values the future expandability to control costs further. As a result, the future sewer service area is reduced from previous planning efforts. Refer to preliminary design drawings. Phase 2 will include remaining areas adjacent to the Lake. See the figure under Section 3.

RD Grant - \$6.3 mil

RD Loan - \$10.5 mil

EDA Grant - \$3.52 mil

CDBG – \$0.5 mil

Local – \$0.38 mil

The above totals \$21.2mil because additional grants and additional projects (stormwater) are included since they overlap. The CDBG funding is applied to the Central St. Pump Station and construction must be complete June 2023. A summary page of the funding is provided in section 4. Also provided in this section is an opinion of cost for the typical property owner, and an O&M comparison between gravity and low-pressure sewer. Debt Service calcs and other funding source information is also included.