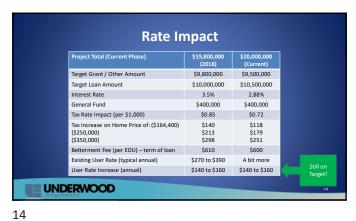

# 5. Rates Summary

Project Number: 2654 Prepared by: ASB Date: 1/6/22

Updated by: TAP Date: 1/28/22

Goal: Reduce the Total Betterment Fee by \$10,000 every year for the life of the loan. This equates to a \$20 reduction in fee per EDU every year, which results in ~\$10,000 reduction per EDU in total Betterment Charges over the life of the loan.

|                                               | Recommended Rates - Scenario #1 |                                             |           |               |  |  |  |  |
|-----------------------------------------------|---------------------------------|---------------------------------------------|-----------|---------------|--|--|--|--|
| Jan-22                                        |                                 |                                             |           |               |  |  |  |  |
|                                               | Year 1                          | Notes                                       | Year 28   | Approx. Total |  |  |  |  |
| Total Annual<br>Impact                        | \$927,639                       | Declines by approximately \$10,700 per year | \$638,889 | \$21,931,389  |  |  |  |  |
| General Fund                                  | \$400,000                       | Constant                                    | \$400,000 | \$11,200,000  |  |  |  |  |
| Betterment                                    | \$280,000                       | Decrease by \$10k Annually                  | \$10,000  | \$4,060,000   |  |  |  |  |
| Estimated<br>Additional Sewer<br>Fund Expense | \$247,639                       | Decreases Incrementally                     | \$228,889 | \$6,671,389   |  |  |  |  |
| Tax Rate Impact<br>per \$1,000                | \$0.72                          | Constant                                    | \$0.72    | NA            |  |  |  |  |