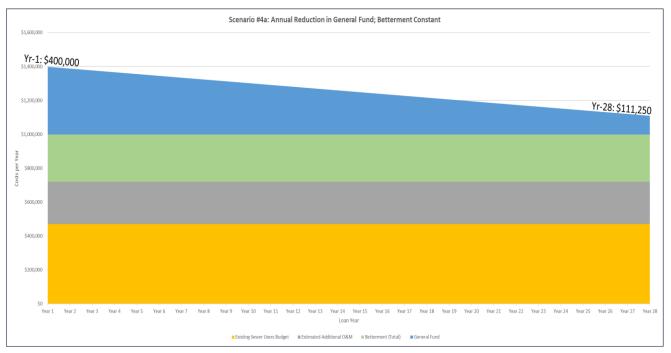

Project Number: 2654

Prepared by: ASB Updated by: TAP Date: 1/6/22 Date: 1/28/22

Goal: Reduce the General Fund by the annual reduction in the Total Annual Loan Payment

| Recommended Rates - Scenario #4a                 |           |                                              |           |               |  |  |  |  |
|--------------------------------------------------|-----------|----------------------------------------------|-----------|---------------|--|--|--|--|
| Jan-22                                           |           |                                              |           |               |  |  |  |  |
|                                                  | Year 1    | Notes                                        | Year 28   | Approx. Total |  |  |  |  |
| Total Annual<br>Impact                           | \$927,639 | Declines by approximately \$10,700 per year  | \$638,889 | \$21,931,389  |  |  |  |  |
| General Fund                                     | \$400,000 | Declines Incrementally (approx. \$10,700/yr) | \$111,250 | \$7,157,500   |  |  |  |  |
| Betterment                                       | \$277,639 | Constant                                     | \$277,639 | \$7,773,889   |  |  |  |  |
| Estimated<br>Additional<br>Sewer Fund<br>Expense | \$250,000 | Constant                                     | \$250,000 | \$7,000,000   |  |  |  |  |
| Tax Rate Impact<br>per \$1,000                   | \$0.72    | Declines incrementally                       | \$0.20    | NA            |  |  |  |  |