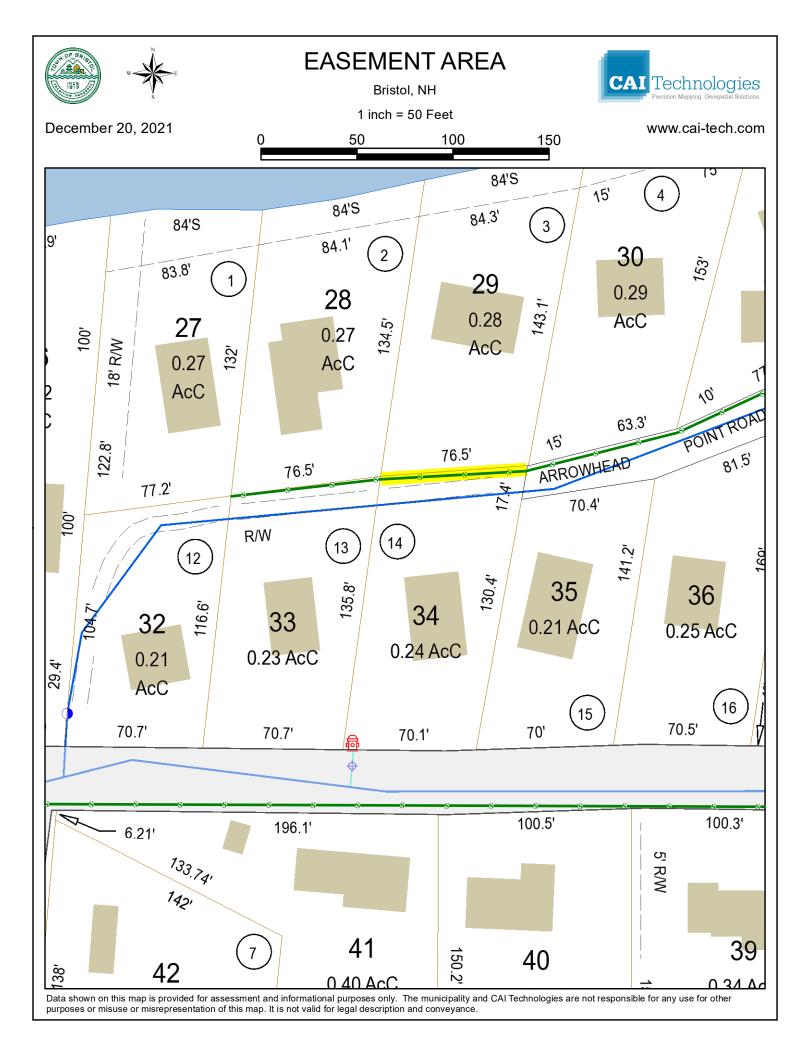

7. Potential Easements

Easements will be likely be needed as the planned sewer routing will have to cross private property to fully connect the system. Private roads easements will also be needed to connect residents living on these private roads. A determination on whether the sewer on these roads will public or private is also needed for final design. A summary table of the private roads that will likely need easements is provided. A summary table for private property easements is also provided, as well as the property card and sketch of the possible easement area.

8. Waiver Forms and Incentives

The Town has been considering offering low-interest loans to homeowners who are required to purchase and connect LPS pumps to the new system. This approach is based on Rochester NH where they completed a similar sewer expansion project.