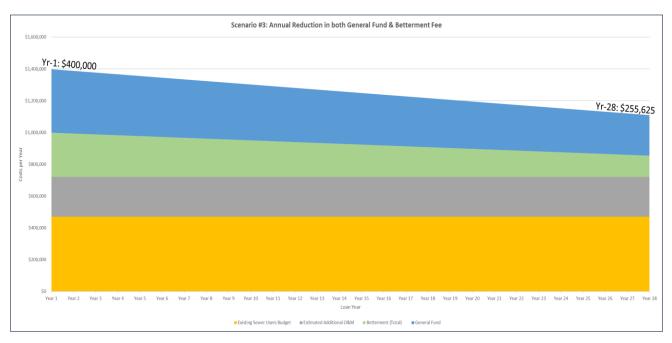

Project Number: 2654

Prepared by: ASB Updated by: TAP Date: 1/5/22 Date: 1/28/22

Payment

| Recommended Rates - Scenario #3                  |           |                                             |           |               |  |  |  |  |
|--------------------------------------------------|-----------|---------------------------------------------|-----------|---------------|--|--|--|--|
| Jan-22                                           |           |                                             |           |               |  |  |  |  |
|                                                  | Year 1    | Notes                                       | Year 28   | Approx. Total |  |  |  |  |
| Total Annual<br>Impact                           | \$927,639 | Declines by approximately \$10,700 per year | \$638,889 | \$21,931,389  |  |  |  |  |
| General Fund                                     | \$400,000 | Declines by approximately \$5,350 per year  | \$255,625 | \$9,178,750   |  |  |  |  |
| Betterment                                       | \$277,639 | Declines Incrementally                      | \$133,264 | \$5,752,639   |  |  |  |  |
| Estimated<br>Additional<br>Sewer Fund<br>Expense | \$250,000 | Constant                                    | \$250,000 | \$7,000,000   |  |  |  |  |
| Tax Rate<br>Impact per<br>\$1,000                | \$0.72    | Declines incrementally                      | \$0.46    | NA            |  |  |  |  |