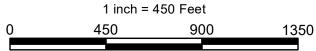

### 3. Proposed Project

The proposed Phase 1 project includes

30,000 LF New Gravity and LPSS

7,000 LF Downstream Improvements

Central St. PS Improvements

 $\approx 350$  New Connections

The LPSS option was selected due to the value of engineering efforts. It provides a lower cost option and values the future expandability to control costs further. As a result, the future sewer service area is reduced from previous planning efforts. Refer to preliminary design drawings. Phase 2 will include remaining areas adjacent to the Lake. See the figure under Section 3.

Green = Phase 1 Service Area

Yellow = Phase 2 Service Area (Future)

Alternative sewer routing being considered on Lake St. instead of North Main St. This may include parallel LPS force mains or gravity to accommodate splitting flows to reduce pressures in LPS system and minimize downstream impacts.

## **6. Required Connections**

The service area for this project is largely centered around Newfound Lake since the goal of this project is to collect wastewater from as many lakeside properties to reduce septic system impacts to the receiving waters. The attached spreadsheet of the properties served provides a summary of the project service area and a more in depth look at each basin as well as each address in the service area. Connections include North Main Street up to Arrowhead Point Road on the West side of the lake, and up to Lakeside Road on the East side of the lake. The general route for the new sewer

line is displayed on the figure in Section 3. Service areas are highlighted in green and future service areas in yellow. New expansion areas will flow down into North Main St. where some improvements will need to be done to the existing system. The new flows will all go to the existing wastewater treatment plant for treatment.