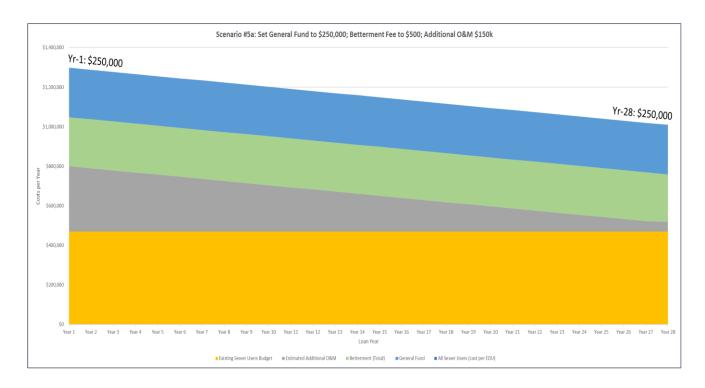

Project Number: 2654

Prepared by: ASB Updated by: TAP Date: 1/6/22 Date: 1/28/22

Goal: General Fund Constant @\$250k. Betterment Constant @\$500. Additional O&M \$150k

| Recommended Rates - Scenario #5a                 |           |                                             |           |               |  |  |  |  |  |  |  |
|--------------------------------------------------|-----------|---------------------------------------------|-----------|---------------|--|--|--|--|--|--|--|
| Jan-22                                           |           |                                             |           |               |  |  |  |  |  |  |  |
|                                                  | Year 1    | Notes                                       | Year 28   | Approx. Total |  |  |  |  |  |  |  |
| Total Annual<br>Impact                           | \$827,639 | Declines by approximately \$10,700 per year | \$538,889 | \$19,131,389  |  |  |  |  |  |  |  |
| General Fund                                     | \$250,000 | Constant                                    | \$250,000 | \$7,000,000   |  |  |  |  |  |  |  |
| Betterment                                       | \$247,500 | Constant with Slight Decrease at Year 28    | \$238,889 | \$6,921,389   |  |  |  |  |  |  |  |
| Estimated<br>Additional<br>Sewer Fund<br>Expense | \$330,139 | Declines Incrementally                      | \$50,000  | \$5,210,000   |  |  |  |  |  |  |  |
| Tax Rate Impact<br>per \$1,000                   | \$0.45    | Constant                                    | \$0.45    | NA            |  |  |  |  |  |  |  |