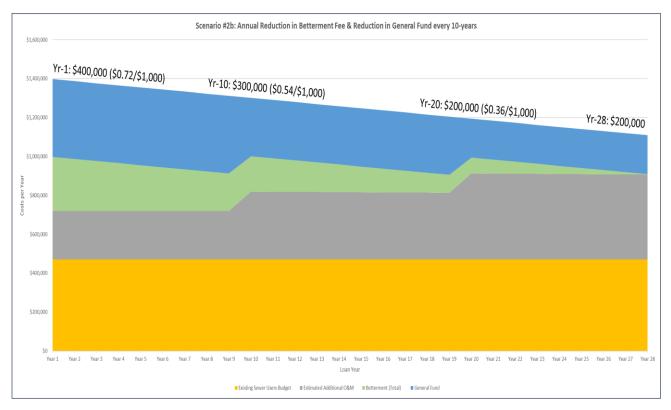

Project Number: 2654

Prepared by: ASB Updated by: TAP Date: 1/6/22 Date: 1/28/22

Goal: Reduce the Betterment Fee by \$10,000 per year & Reduce the General Fund by \$100,000 every 10-years. This equates to an \$0.18 / \$1,000 decrease in taxes every 10-years, which results in a \$50 annual increase in user fees.

| Recommended Rates - Scenario #2b                 |           |                                                             |           |               |  |  |  |  |
|--------------------------------------------------|-----------|-------------------------------------------------------------|-----------|---------------|--|--|--|--|
|                                                  | Jan-22    |                                                             |           |               |  |  |  |  |
|                                                  | Year 1    | Notes                                                       | Year 28   | Approx. Total |  |  |  |  |
| Total Annual<br>Impact                           | \$927,639 | Declines by approximately \$10,700 per year                 | \$638,889 | \$21,931,389  |  |  |  |  |
| General Fund                                     | \$400,000 | Declines by \$100k every 10 years                           | \$200,000 | \$8,400,000   |  |  |  |  |
| Betterment                                       | \$277,639 | Declines Incrementally                                      | \$2,083   | \$3,863,333   |  |  |  |  |
| Estimated<br>Additional<br>Sewer Fund<br>Expense | \$250,000 | Declines Incrementally & Increases by \$100k every 10-years | \$436,806 | \$9,668,056   |  |  |  |  |
| Tax Rate Impact<br>per \$1,000                   | \$0.72    | Declines \$0.18/\$1,000 every 10 years                      | \$0.36    | NA            |  |  |  |  |