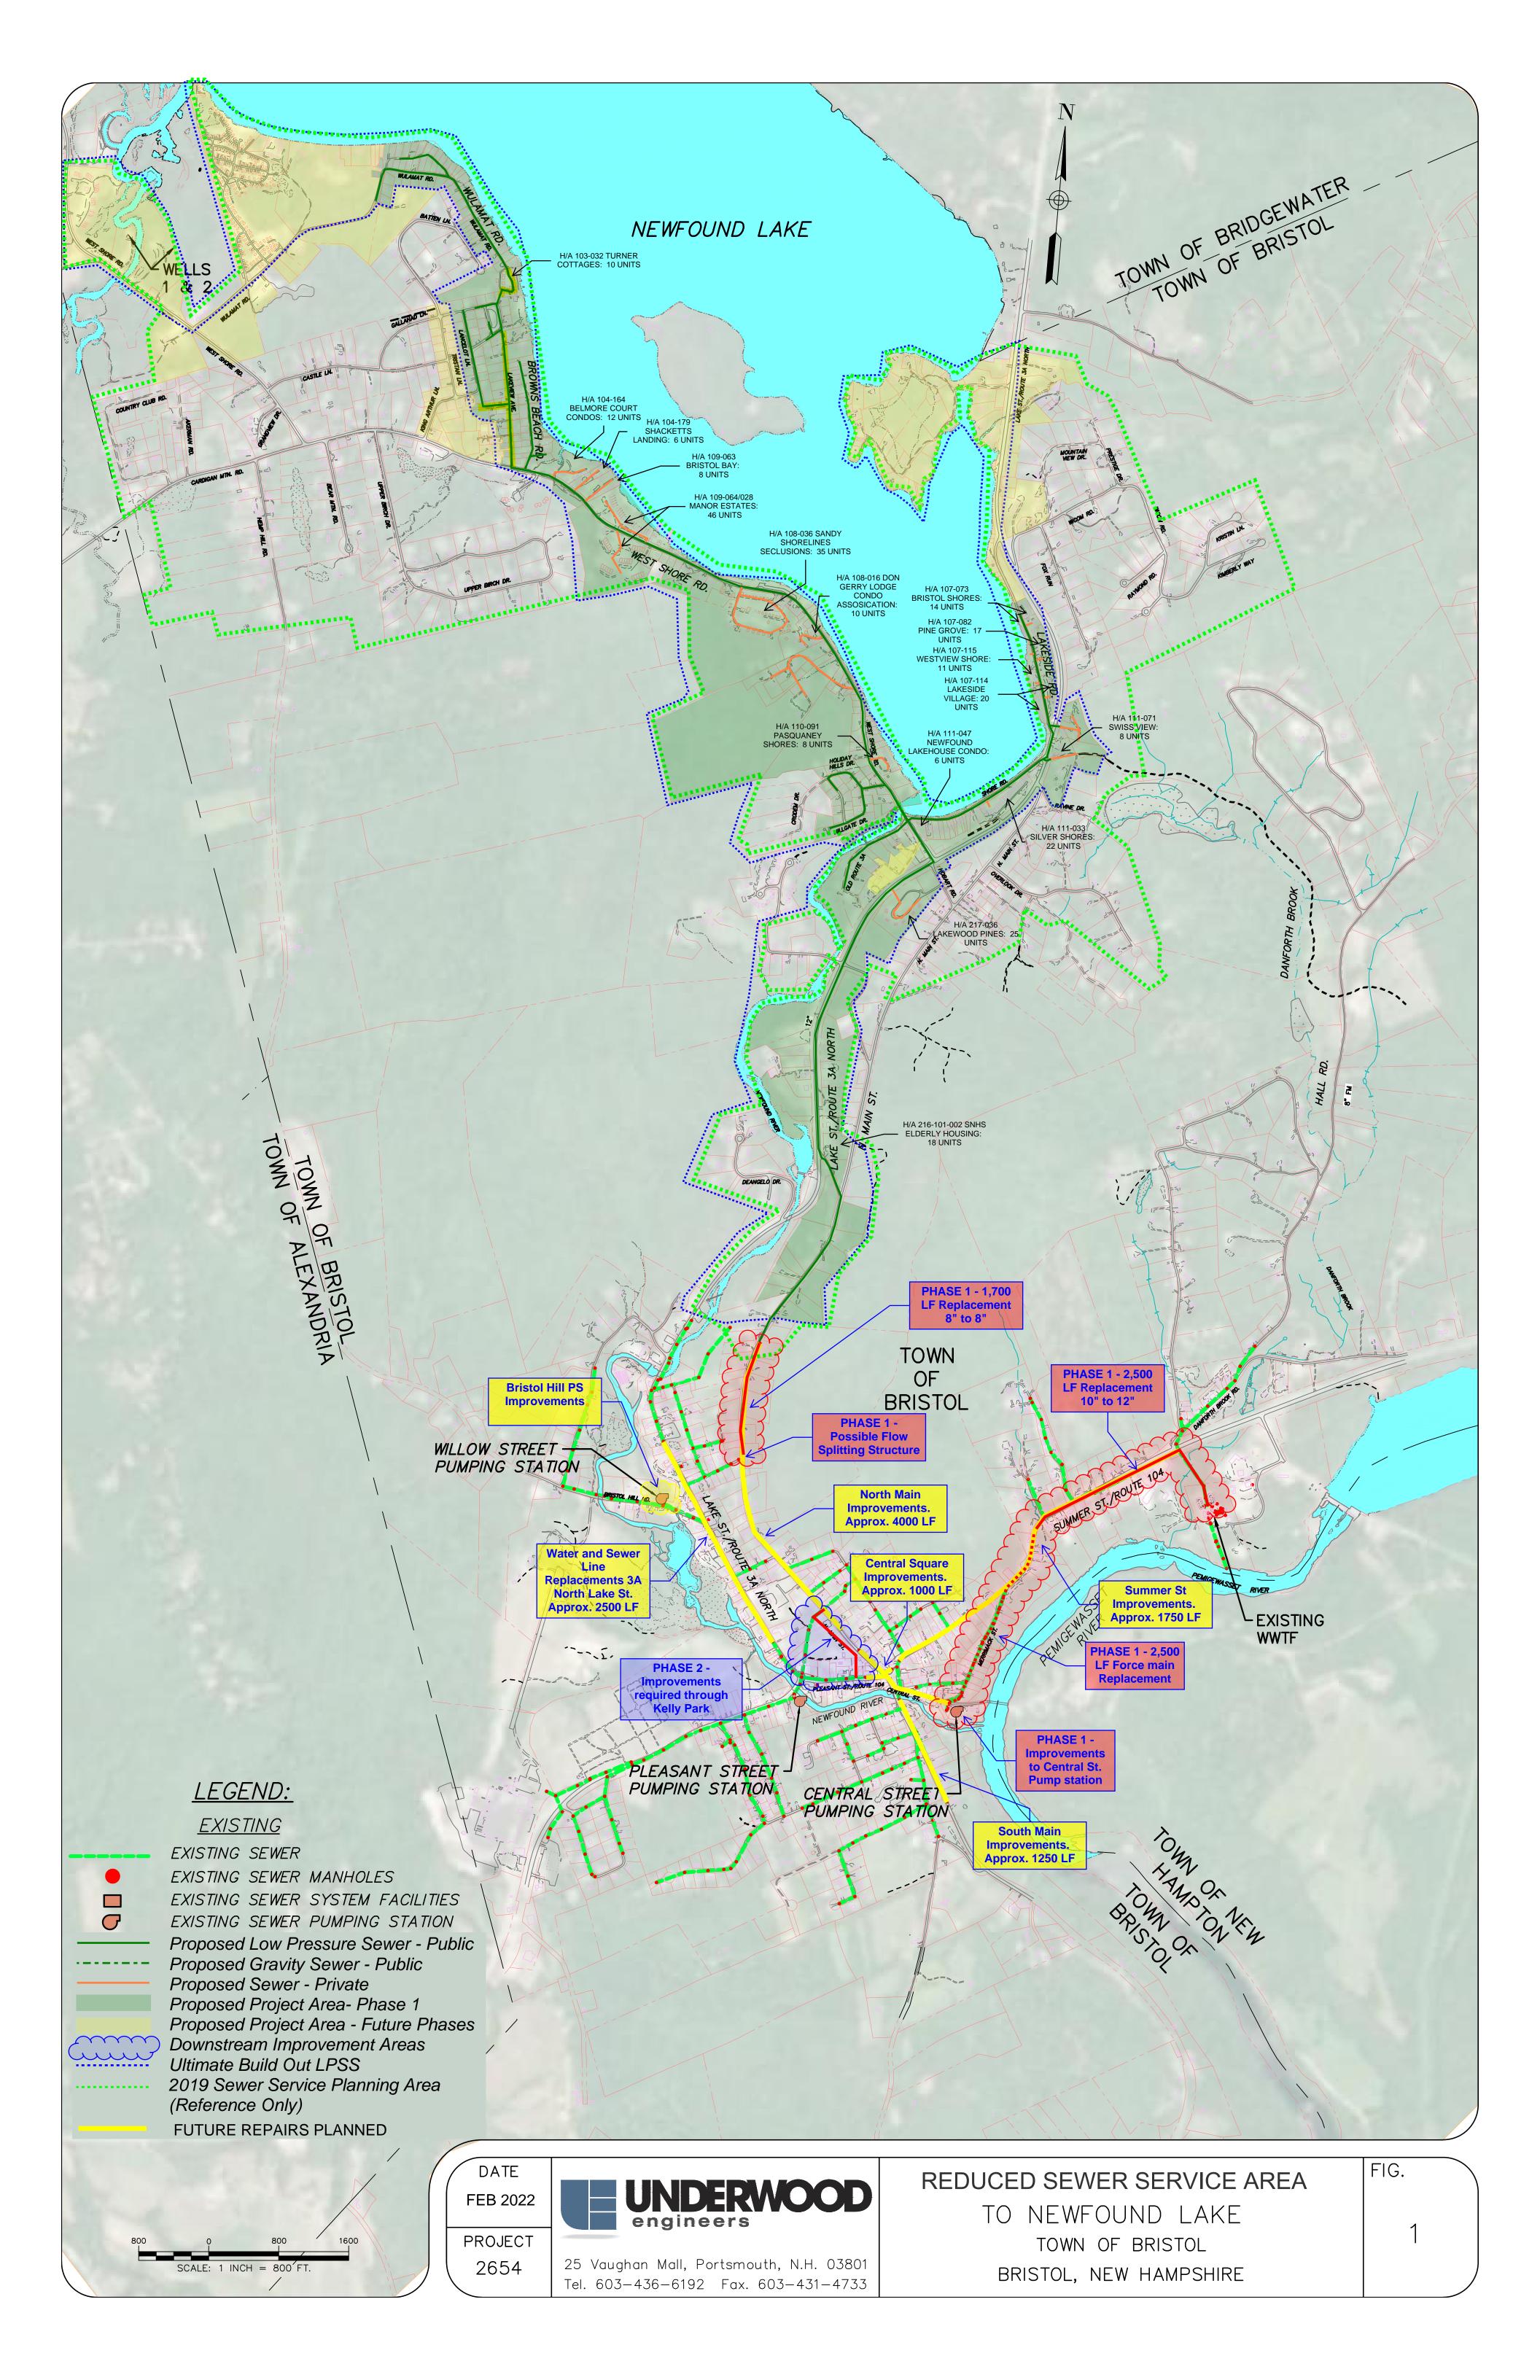

### 3. Proposed Project

The proposed Phase 1 project includes

30,000 LF New Gravity and LPSS

7,000 LF Downstream Improvements

Central St. PS Improvements

 $\approx 350$  New Connections

The LPSS option was selected due to the value of engineering efforts. It provides a lower cost option and values the future expandability to control costs further. As a result, the future sewer service area is reduced from previous planning efforts. Refer to preliminary design drawings. Phase 2 will include remaining areas adjacent to the Lake. See the figure under Section 3.

Green = Phase 1 Service Area

Yellow = Phase 2 Service Area (Future)

Alternative sewer routing being considered on Lake St. instead of North Main St. This may include parallel LPS force mains or gravity to accommodate splitting flows to reduce pressures in LPS system and minimize downstream impacts.

## **6. Required Connections**

The service area for this project is largely centered around Newfound Lake since the goal of this project is to collect wastewater from as many lakeside properties to reduce septic system impacts to the receiving waters. The attached spreadsheet of the properties served provides a summary of the project service area and a more in depth look at each basin as well as each address in the service area. Connections include North Main Street up to Arrowhead Point Road on the West side of the lake, and up to Lakeside Road on the East side of the lake. The general route for the new sewer

line is displayed on the figure in Section 3. Service areas are highlighted in green and future service areas in yellow. New expansion areas will flow down into North Main St. where some improvements will need to be done to the existing system. The new flows will all go to the existing wastewater treatment plant for treatment.