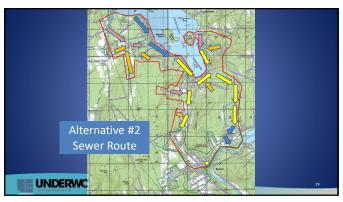

### 3. Proposed Project

The proposed Phase 1 project includes

30,000 LF New Gravity and LPSS

7,000 LF Downstream Improvements

Central St. PS Improvements

 $\approx 350$  New Connections

The LPSS option was selected due to the value of engineering efforts. It provides a lower cost option and values the future expandability to control costs further. As a result, the future sewer service area is reduced from previous planning efforts. Refer to preliminary design drawings. Phase 2 will include remaining areas adjacent to the Lake. See the figure under Section 3.

Green = Phase 1 Service Area

Yellow = Phase 2 Service Area (Future)

Alternative sewer routing being considered on Lake St. instead of North Main St. This may include parallel LPS force mains or gravity to accommodate splitting flows to reduce pressures in LPS system and minimize downstream impacts.