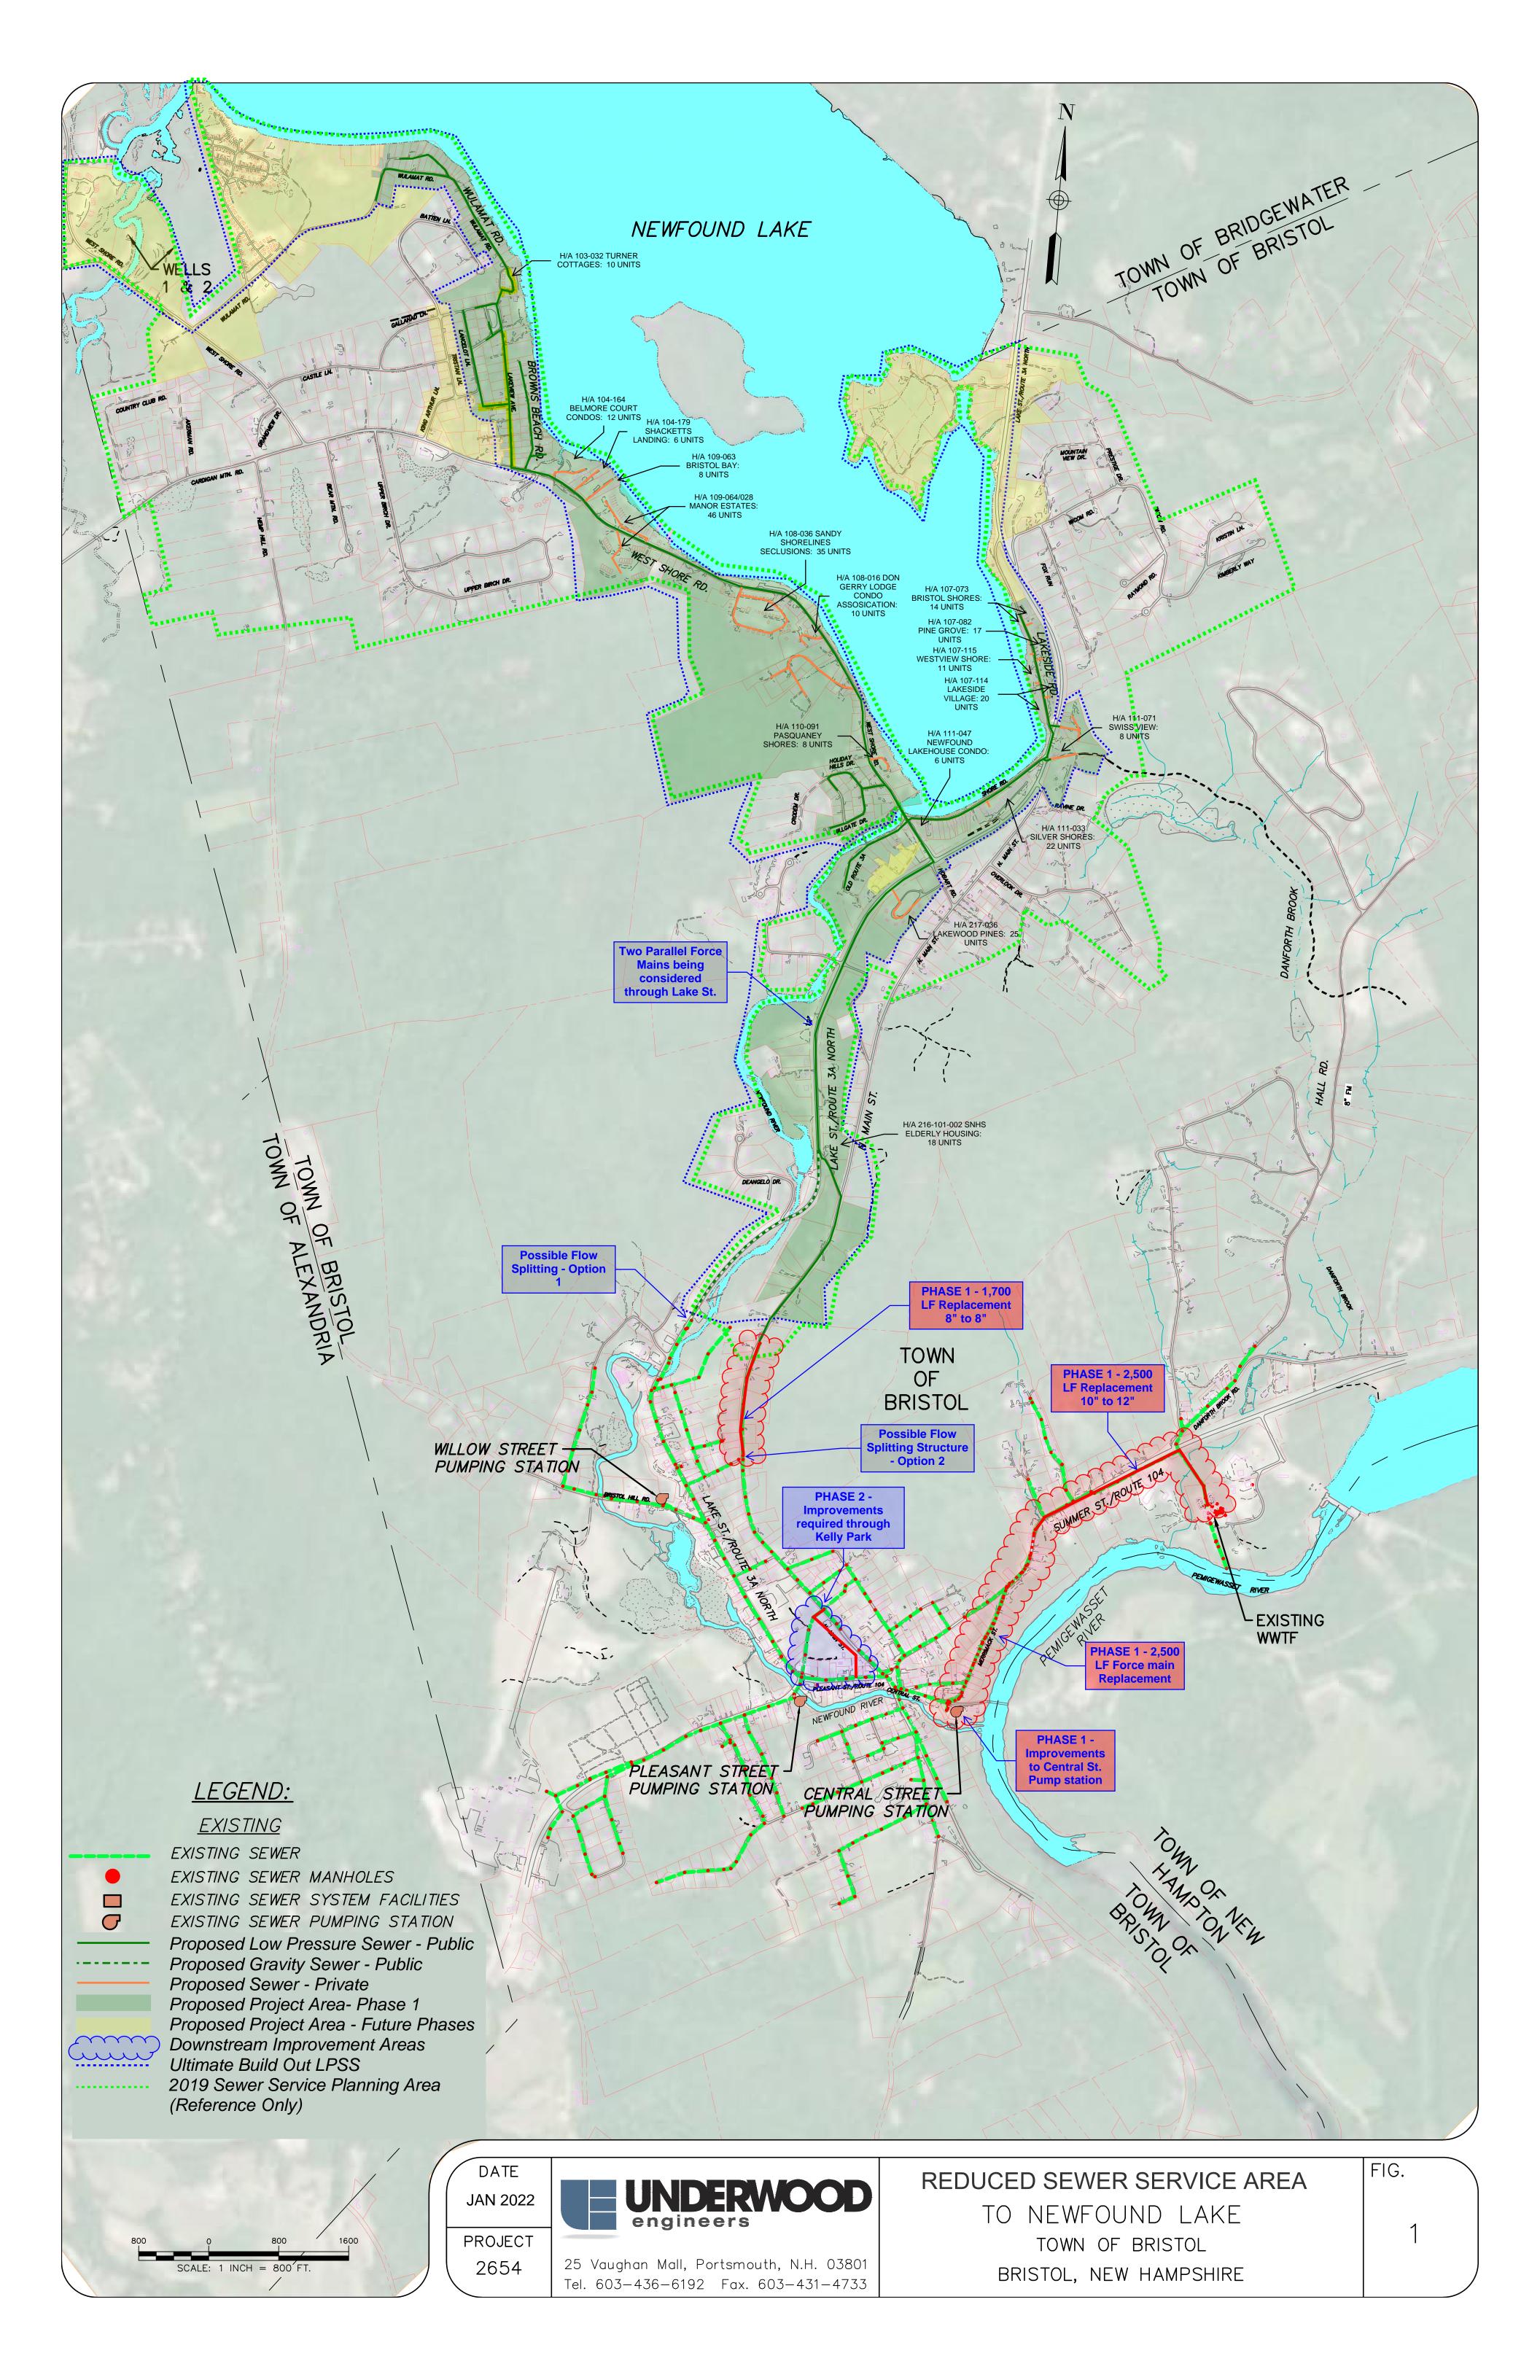

### 3. Proposed Project

The proposed Phase 1 project includes

30,000 LF New Gravity and LPSS

7,000 LF Downstream Improvements

Central St. PS Improvements

 $\approx 350$  New Connections

The LPSS option was selected due to the value of engineering efforts. It provides a lower cost option and values the future expandability to control costs further. As a result, the future sewer service area is reduced from previous planning efforts. Refer to preliminary design drawings. Phase 2 will include remaining areas adjacent to the Lake. See the figure under Section 3.

Green = Phase 1 Service Area

Yellow = Phase 2 Service Area (Future)

Alternative sewer routing being considered on Lake St. instead of North Main St. This may include parallel LPS force mains or gravity to accommodate splitting flows to reduce pressures in LPS system and minimize downstream impacts.

## **6. Required Connections**

The service area for this project is largely centered around Newfound Lake since the goal of this project is to collect wastewater from as many lakeside properties to reduce septic system impacts to the receiving waters. The attached spreadsheet of the properties served provides a summary of the project service area and a more in depth look at each basin as well as each address in the service area. Connections include North Main Street up to Arrowhead Point Road on the West side of the lake, and up to Lakeside Road on the East side of the lake. The general route for the new sewer

line is displayed on the figure in Section 3. Service areas are highlighted in green and future service areas in yellow. New expansion areas will flow down into North Main St. where some improvements will need to be done to the existing system. The new flows will all go to the existing wastewater treatment plant for treatment.