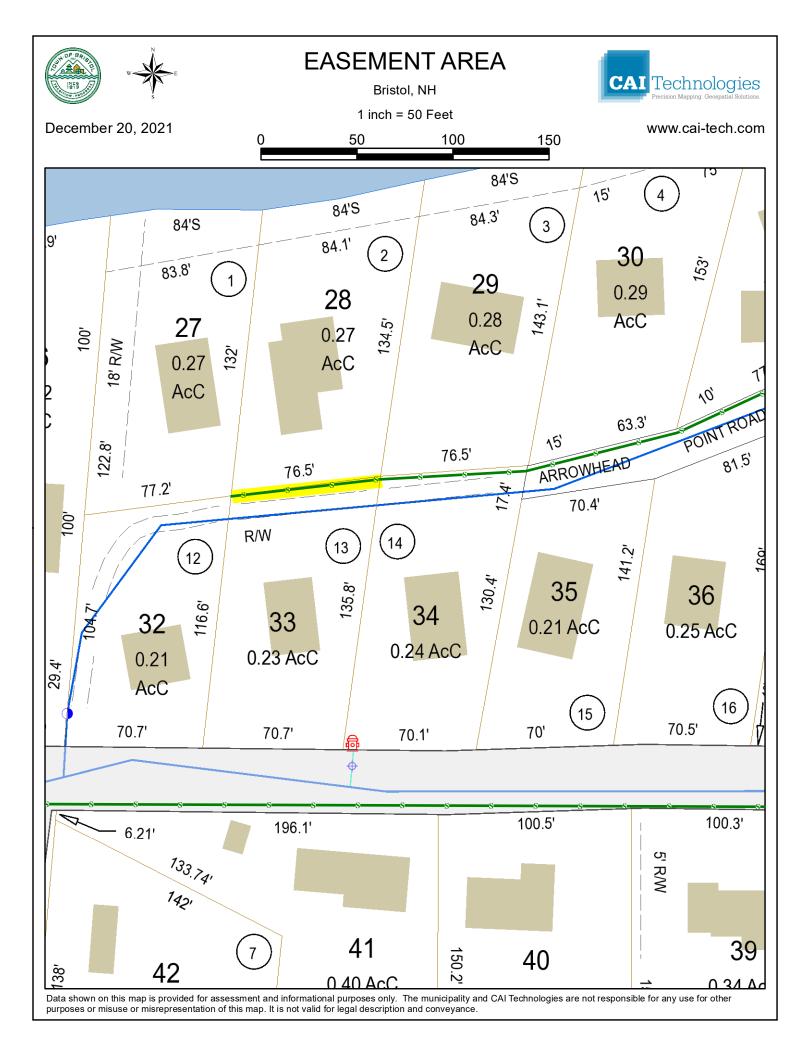

7. Potential Easements

Easements will be likely be needed as the planned sewer routing will have to cross private property to fully connect the system. Private roads easements will also be needed to connect residents living on these private roads. A determination on whether the sewer on these roads will public or private is also needed for final design. A summary table of the private roads that will likely need easements is provided. A summary table for private property easements is also provided, as well as the property card and sketch of the possible easement area.

8. Waiver Forms and Incentives

The Town has been considering offering low-interest loans to homeowners who are required to purchase and connect LPS pumps to the new system. This approach is based on Rochester NH where they completed a similar sewer expansion project.