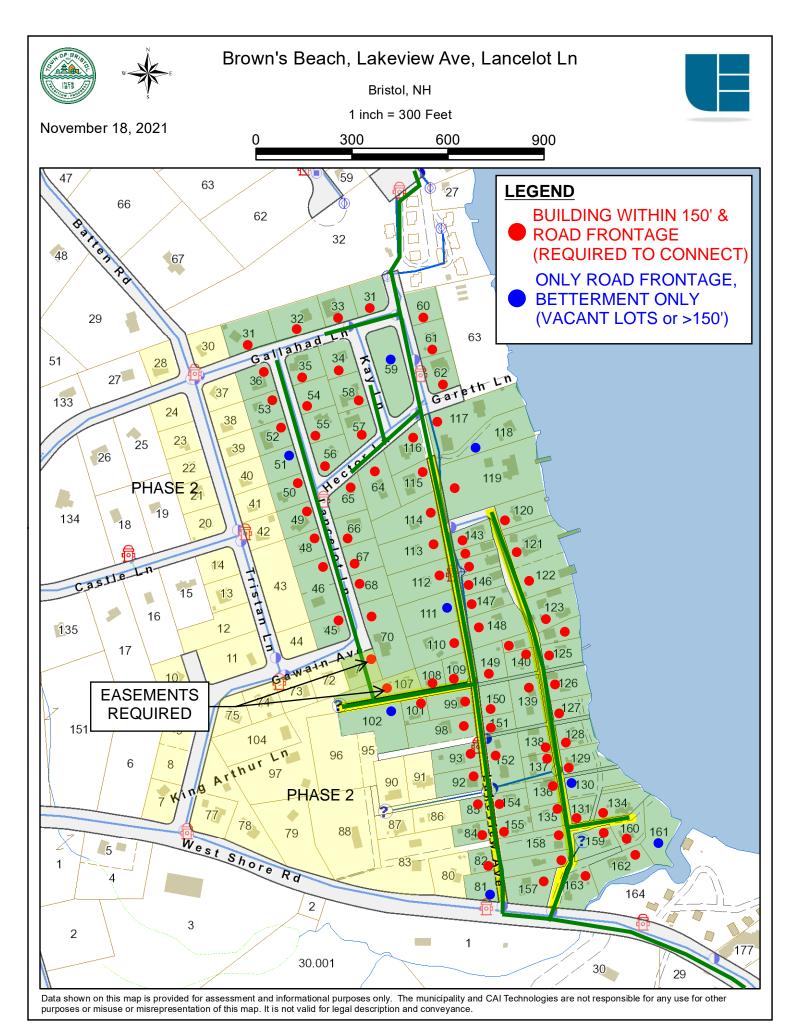

Project Number: 2654

Prepared by: ASB

Date: Dec 2021

|                                                     | Estimated Design Flows and EDUs |               |          |          |          |               |  |  |  |
|-----------------------------------------------------|---------------------------------|---------------|----------|----------|----------|---------------|--|--|--|
| Cub Dooin                                           | Phase 1: # of                   | Phase 2: # of | Phase 1: | Flow Add | ed (GPD) | Phase 2: Flow |  |  |  |
| Sub-Basin                                           | Lots                            | Lots          | Red      | Blue     | Total    | Added (GPD)   |  |  |  |
| North Main St.                                      | 11                              | 0             | 1890     | 420      | 2310     | 0             |  |  |  |
| Lake St. (Rt3A)                                     | 14                              | 0             | 7422     | 0        | 7422     | 0             |  |  |  |
| Old Rt3A                                            | 88                              | 8             | 18840    | 420      | 19260    | 1680          |  |  |  |
| Lakeside, Clyde Smith,<br>Swiss View                | 98                              | 0             | 17640    | 840      | 18480    | 0             |  |  |  |
| Pikes Point                                         | 0                               | 97            | 0        | 0        | 0        | 20370         |  |  |  |
| West Shore Rd (South)                               | 55                              | 0             | 7350     | 3570     | 10920    | 0             |  |  |  |
| Holiday Hills                                       | 30                              | 0             | 5670     | 630      | 6300     | 0             |  |  |  |
| West Shore Rd (North)                               | 148                             | 0             | 31480    | 210      | 31690    | 0             |  |  |  |
| Brown's Beach, Lakeview<br>Ave, Lancelot Ln, Kay Ln | 94                              | 41            | 18270    | 1470     | 19740    | 8610          |  |  |  |
| Wulamat Rd, Arrowhead<br>Point Rd                   | 75                              | 0             | 14910    | 630      | 15540    | 0             |  |  |  |
| Blueberry Shores                                    | 0                               | 361           | 0        | 0        | 0        | 76020         |  |  |  |
| TOTAL:                                              | 613                             | 507           | 123472   | 8190     | 131662   | 106680        |  |  |  |
| TOTAL EDU'S:                                        |                                 |               | 588      | 39       | 627      | 508           |  |  |  |

**Notes**: 1. Phase 1 = N. Main St, Lake St(3A), Old Rt 3A, Lakeside, Holiday Hills, West Shore Rd, Lakeview/Brown's Beach, Wulamat Rd

- 2. Phase 2 = Blueberry Shores, Pikes Point, Expansion off of Lakeview and Old Rt 3A
- 3. "Red" = Existing building is within 150ft of municipal sewer and property has road frontage, therefore property owner is required to connect to the new municipal sewer (Town Sewer Use Ordinance, Article II,
- 4. "Blue" = Vacant Lots or Existing Building is further than 150ft from municipal sewer.
- 5. State owned land, Town owned land, and beaches not counted as blue or red