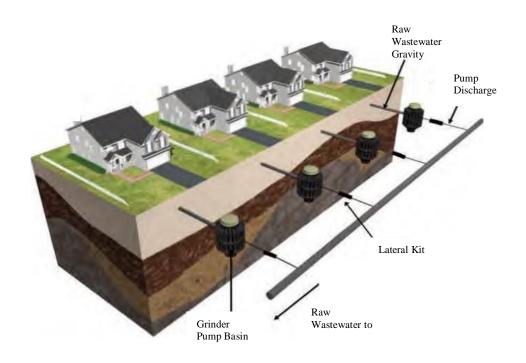

#### 10. Low Pressure Sewer Information

The low-pressure sewer information is information provided by FR Mahoney and E-One, a low-pressure sewer supplier, who has been helping Underwood with the preliminary low pressure design phase. Provided in the section is a property owner's grinder pump guidebook, as well as a handout on electricity costs to run the pumps.

### Low Pressure Sewer

Project Name: Newfound Lake Sewer Extension

Project Number: 2654

Prepared By: Underwood Engineers, Inc.

Date: 25-Jan-22

Property Type: Low Pressure Sewer

| Est. Quant.  | Units   | Item Description                                      | Unit Price | Item Amount |
|--------------|---------|-------------------------------------------------------|------------|-------------|
| SCHEDULE 1 - | PRIVATE | PROPERTY SEWER IMPROVEMENTS                           |            |             |
| 100          | LF      | 1.25" dia. LPS Pipe                                   | \$50       | \$5,000     |
| 1            | EA.     | E/One Pump w/ Wet well and Elec. Panel                | \$5,500    | \$5,500     |
| 1            | EA.     | E/One Pump w/ Wet well and Elec. Panel - installation | \$4,000    | \$4,000     |
| 1            | Unit    | Septic Tank Pump and Demolition                       | \$1,500    | \$1,500     |
| 1            | Unit    | Surface Restoration (Landscaping)                     |            | TBD         |
| 1            | Unit    | Surface Restoration (Pavement)                        |            | TBD         |
| 1            | Unit    | Interior Plumbing Modifications                       |            | TBD         |