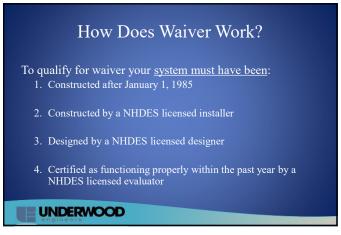

Those not required to connect to the new system can opt out with a signed wavier. According to the Town ordinance all within 150' shall connect. To qualify for the waiver, resident's systems must have:

- A system constructed after Jan 1, 1985

- Been constructed by a NHDES licensed installer

- Been designed by a NHDES licensed designer

- Been certified as functioning properly within the past year by a NHDES licensed evaluator.