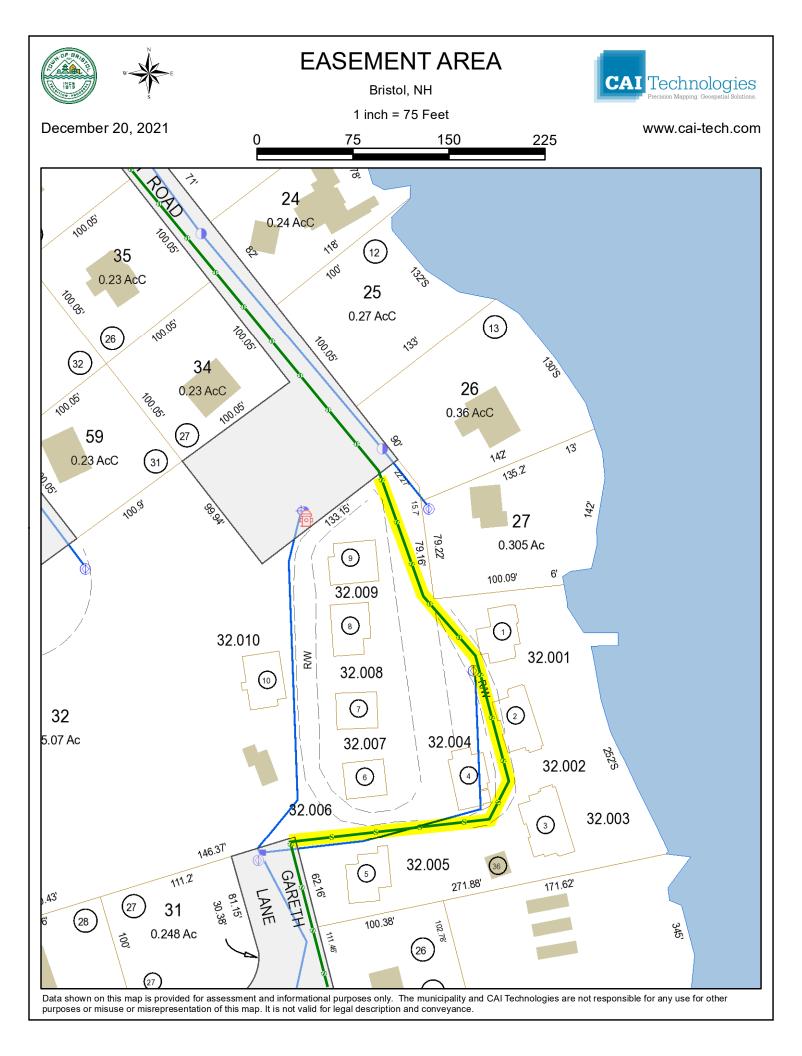

7. Potential Easements

Easements will be likely be needed as the planned sewer routing will have to cross private property to fully connect the system. Private roads easements will also be needed to connect residents living on these private roads. A determination on whether the sewer on these roads will public or private is also needed for final design. A summary table of the private roads that will likely need easements is provided. A summary table for private property easements is also provided, as well as the property card and sketch of the possible easement area.