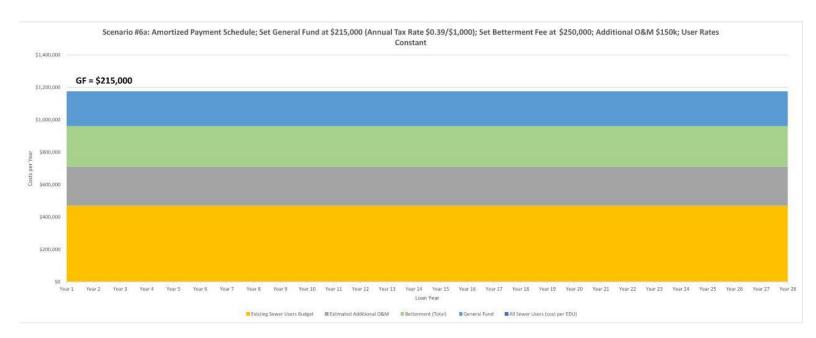

Project Number: 2654

Prepared by: TAP/KAP Updated by: TAP Date: 1/28/22 Date: 1/28/22

|                                   | Recommended Rates - Scenario #6a |                        |           |               |  |  |  |  |  |  |  |  |  |
|-----------------------------------|----------------------------------|------------------------|-----------|---------------|--|--|--|--|--|--|--|--|--|
|                                   | Feb-22                           |                        |           |               |  |  |  |  |  |  |  |  |  |
|                                   | Year 1                           | Notes                  | Year 28   | Approx. Total |  |  |  |  |  |  |  |  |  |
| Total Annual<br>Impact            | \$706,056                        | Constant               | \$706,056 | \$19,769,581  |  |  |  |  |  |  |  |  |  |
| General Fund                      | \$215,000                        | Constant               | \$215,000 | \$6,020,000   |  |  |  |  |  |  |  |  |  |
| Betterment                        | \$250,000                        | Constant               | \$250,000 | \$7,000,000   |  |  |  |  |  |  |  |  |  |
| Estimated<br>Additional<br>O&M    | \$241,056                        | Constant               | \$241,056 | \$6,749,581   |  |  |  |  |  |  |  |  |  |
| Tax Rate<br>Impact per<br>\$1,000 | \$0.39                           | Declines Incrementally | \$0.39    | NA            |  |  |  |  |  |  |  |  |  |