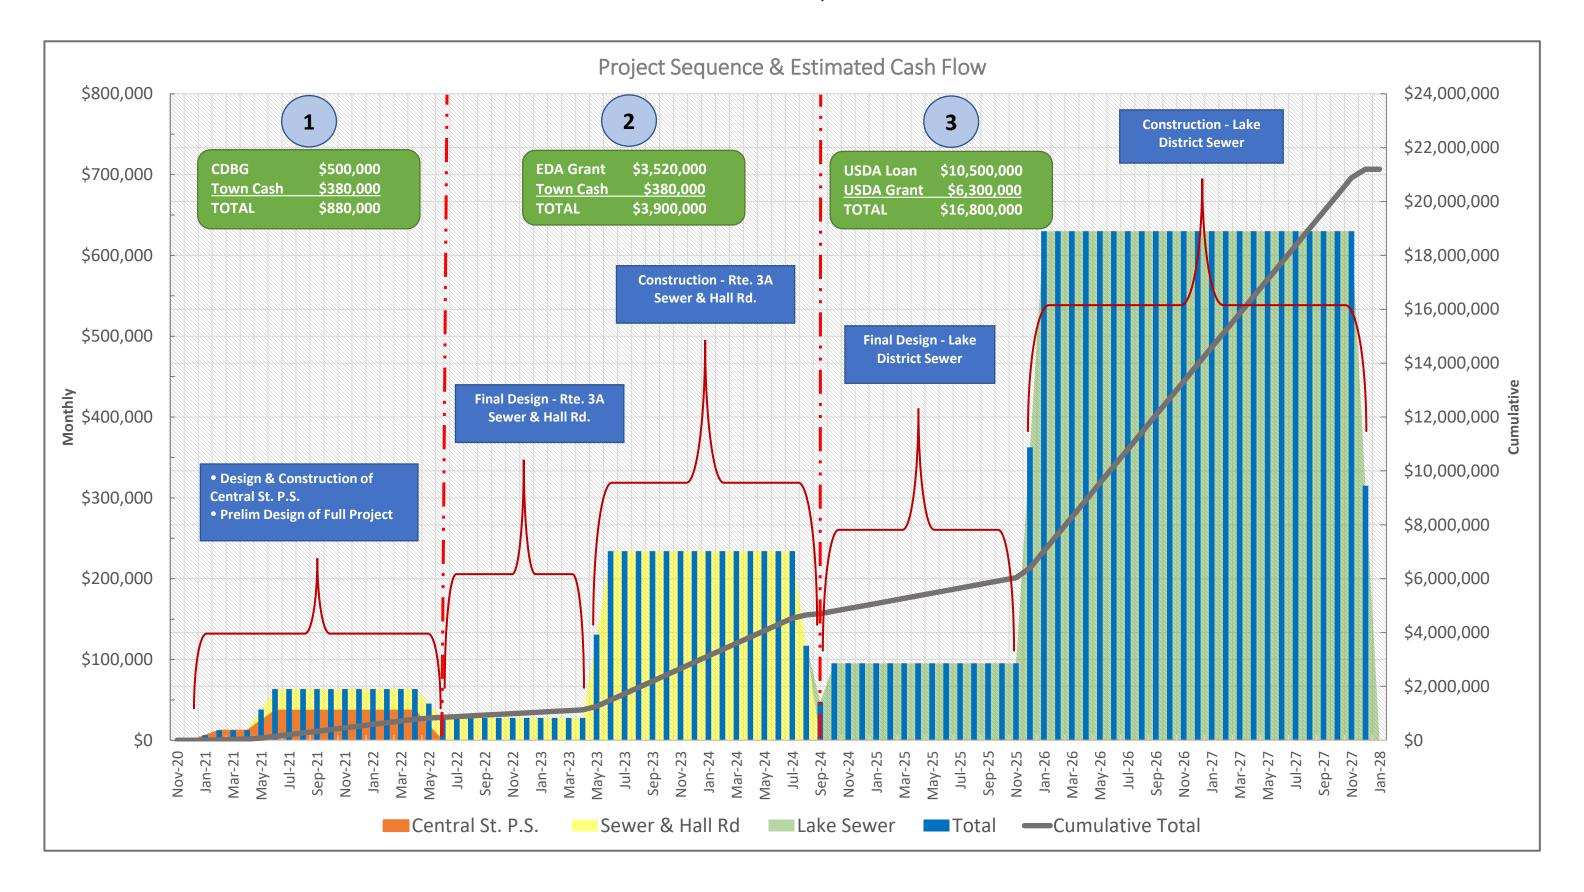

## **Project Commitment Milestones**

| <u>STEP</u> | START | TART STEPS COST                                                                               |                          | CASH               | DEBT    | GRANT    | TOTAL   |
|-------------|-------|-----------------------------------------------------------------------------------------------|--------------------------|--------------------|---------|----------|---------|
| 1           | 2021  | Construct – Central St. P.S.  Engineering:  Prelim Design – Whole Project Central Street P.S. | \$ 500,000<br>\$ 380,000 | \$380k             | \$0     | \$500k   | \$880k  |
| 2           | 2022  | Eng/Construct – Rte. 3A & Hall Rd.                                                            | \$ 3,520,000             | \$380k<br>(Note 1) | \$0     | \$4.02M  | \$4.4M  |
| 3           | 2024  | Eng/Construct – Lake District Sewer                                                           | \$16,800,000             | \$380k             | \$10.5M | \$10.32M | \$21.2M |

Note 1: Additional cash match may be needed if Step 3 is not pursued (equal to portion of prelim design that applied to Lake District \$230k +/-).