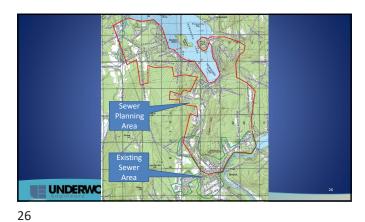

### 3. Proposed Project

The proposed Phase 1 project includes

30,000 LF New Gravity and LPSS

7,000 LF Downstream Improvements

Central St. PS Improvements

 $\approx 350$  New Connections

The LPSS option was selected due to the value of engineering efforts. It provides a lower cost option and values the future expandability to control costs further. As a result, the future sewer service area is reduced from previous planning efforts. Refer to preliminary design drawings. Phase 2 will include remaining areas adjacent to the Lake. See the figure under Section 3.

Green = Phase 1 Service Area

Yellow = Phase 2 Service Area (Future)

Alternative sewer routing being considered on Lake St. instead of North Main St. This may include parallel LPS force mains or gravity to accommodate splitting flows to reduce pressures in LPS system and minimize downstream impacts.

## **6. Required Connections**

The service area for this project is largely centered around Newfound Lake since the goal of this project is to collect wastewater from as many lakeside properties to reduce septic system impacts to the receiving waters. The attached spreadsheet of the properties served provides a summary of the project service area and a more in depth look at each basin as well as each address in the service area. Connections include North Main Street up to Arrowhead Point Road on the West side of the lake, and up to Lakeside Road on the East side of the lake. The general route for the new sewer

line is displayed on the figure in Section 3. Service areas are highlighted in green and future service areas in yellow. New expansion areas will flow down into North Main St. where some improvements will need to be done to the existing system. The new flows will all go to the existing wastewater treatment plant for treatment.