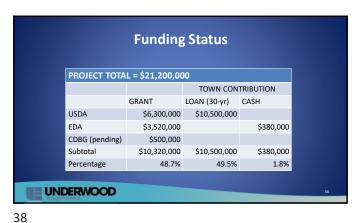

RD Grant - \$6.3 mil

RD Loan - \$10.5 mil

EDA Grant - \$3.52 mil

CDBG – \$0.5 mil

Local – \$0.38 mil

The above totals \$21.2mil because additional grants and additional projects (stormwater) are included since they overlap. The CDBG funding is applied to the Central St. Pump Station and construction must be complete June 2023. A summary page of the funding is provided in section 4. Also provided in this section is an opinion of cost for the typical property owner, and an O&M comparison between gravity and low-pressure sewer. Debt Service calcs and other funding source information is also included.

# PROJECT TOTAL = \$21,200,000

|            |              | TOWN CONTRIBUTION |           |  |  |
|------------|--------------|-------------------|-----------|--|--|
|            | GRANT        | LOAN (30-yr) CASH |           |  |  |
| USDA       | \$6,300,000  | \$10,500,000      |           |  |  |
| EDA        | \$3,520,000  |                   | \$380,000 |  |  |
| CDBG       | \$500,000    |                   |           |  |  |
| Subtotal   | \$10,320,000 | \$10,500,000      | \$380,000 |  |  |
| Percentage | 48.7%        | 49.5%             | 1.8%      |  |  |