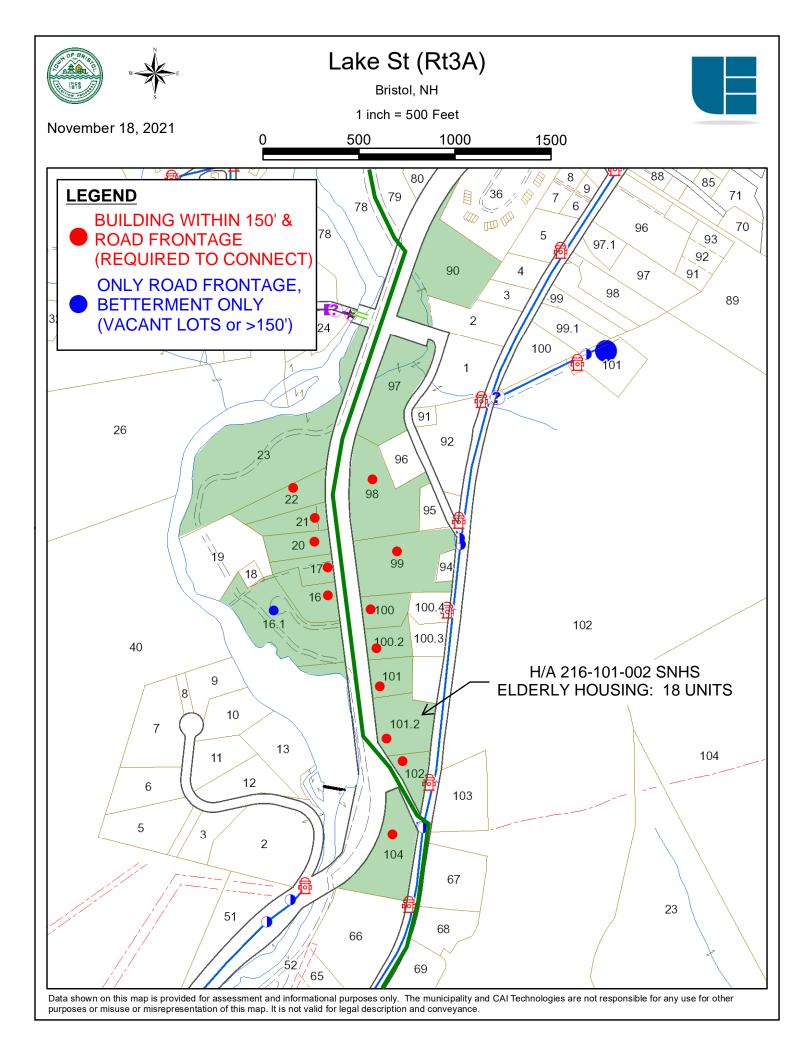

Project Number: 2654

Prepared by: ASB

Date: Dec 2021

|                                                     | Estimated Design Flows and EDUs |               |          |          |          |               |  |  |  |
|-----------------------------------------------------|---------------------------------|---------------|----------|----------|----------|---------------|--|--|--|
| Cub Dooin                                           | Phase 1: # of                   | Phase 2: # of | Phase 1: | Flow Add | ed (GPD) | Phase 2: Flow |  |  |  |
| Sub-Basin                                           | Lots                            | Lots          | Red      | Blue     | Total    | Added (GPD)   |  |  |  |
| North Main St.                                      | 11                              | 0             | 1890     | 420      | 2310     | 0             |  |  |  |
| Lake St. (Rt3A)                                     | 14                              | 0             | 7422     | 0        | 7422     | 0             |  |  |  |
| Old Rt3A                                            | 88                              | 8             | 18840    | 420      | 19260    | 1680          |  |  |  |
| Lakeside, Clyde Smith,<br>Swiss View                | 98                              | 0             | 17640    | 840      | 18480    | 0             |  |  |  |
| Pikes Point                                         | 0                               | 97            | 0        | 0        | 0        | 20370         |  |  |  |
| West Shore Rd (South)                               | 55                              | 0             | 7350     | 3570     | 10920    | 0             |  |  |  |
| Holiday Hills                                       | 30                              | 0             | 5670     | 630      | 6300     | 0             |  |  |  |
| West Shore Rd (North)                               | 148                             | 0             | 31480    | 210      | 31690    | 0             |  |  |  |
| Brown's Beach, Lakeview<br>Ave, Lancelot Ln, Kay Ln | 94                              | 41            | 18270    | 1470     | 19740    | 8610          |  |  |  |
| Wulamat Rd, Arrowhead<br>Point Rd                   | 75                              | 0             | 14910    | 630      | 15540    | 0             |  |  |  |
| Blueberry Shores                                    | 0                               | 361           | 0        | 0        | 0        | 76020         |  |  |  |
| TOTAL:                                              | 613                             | 507           | 123472   | 8190     | 131662   | 106680        |  |  |  |
| TOTAL EDU'S:                                        |                                 |               | 588      | 39       | 627      | 508           |  |  |  |

**Notes**: 1. Phase 1 = N. Main St, Lake St(3A), Old Rt 3A, Lakeside, Holiday Hills, West Shore Rd, Lakeview/Brown's Beach, Wulamat Rd

- 2. Phase 2 = Blueberry Shores, Pikes Point, Expansion off of Lakeview and Old Rt 3A
- 3. "Red" = Existing building is within 150ft of municipal sewer and property has road frontage, therefore property owner is required to connect to the new municipal sewer (Town Sewer Use Ordinance, Article II,
- 4. "Blue" = Vacant Lots or Existing Building is further than 150ft from municipal sewer.
- 5. State owned land, Town owned land, and beaches not counted as blue or red

|               |                   | Lake St (R                     | tt3A)                     |             |             |                     |                                                                                         |
|---------------|-------------------|--------------------------------|---------------------------|-------------|-------------|---------------------|-----------------------------------------------------------------------------------------|
| Parcel Number | Property Address  | Owner Name                     | Owner Address             | Owner City  | Owner State | Flow Added<br>(GPD) |                                                                                         |
| 216-016       | 825 LAKE ST       | ZERIKI, LLC                    | PO BOX 598                | BRISTOL     | NH          | 1760                | Restaurant- Assume 40 seats (40GPD/seat), 8 employes (20 GPD/employee)                  |
| 216-016-001   | 825 LAKE ST       | ZERIKI, LLC                    | PO BOX 598                | BRISTOL     | NH          | 0                   |                                                                                         |
| 216-017       | 837 LAKE ST       | REILLY SR REVOC TRUST 04, HARO | 837 LAKE ST               | BRISTOL     | NH          | 275                 | Store - 5 GPD/ 100ft2 (5301ft2 on GIS), 10 GPD / Employee (Assume 1 Employee)           |
| 216-020       | 859 LAKE ST       | HILTZ REVOCABLE TRUST UTD, JER | PO BOX 1142               | ASHLAND     | NH          | 145                 | Office Space (Unspecified) - 5 GPD/100ft2 (2895ft2 on GIS)                              |
| 216-021       | 861 LAKE ST       | EKSN REALTY, LLC               | 10 HIGH ST                | WOBURN      | MA          | 1200                | Hairdresser (Spa) - Assume 8 chairs (150 GPD/ chair)                                    |
| 216-022       | 865 LAKE ST       | BRISTOL CENTRAL SQUARE, LLC    | 80 POND ST U5             | SALEM       | NH          | 168                 | Office Space (Unspecified) - 5 GPD/100ft2 (3360ft2 on GIS)                              |
| 216-098       | 866 LAKE ST       | COFFILL, STEVEN B              | 866 LAKE ST               | BRISTOL     | NH          | 210                 |                                                                                         |
| 216-099       | 838 LAKE ST       | AUBUCHON REALTY COMPANY, INC   | 73 JUNCTION SQUARE DR     | CONCORD     | MA          | 522                 | Store - 5 GPD/ 100ft2 (9840ft2 on GIS), 10 GPD / Employee (Assume 3 Employee)           |
| 216-100       | 802 LAKE ST       | CAPSALIS, MICHAEL              | 471 WHITTEMORE POINT RD   | BRIDGEWATER | NH          | 40                  | Office Space - 10 GPD / employee (Assume 4 employees)                                   |
| 216-100-002   | 800 LAKE ST       | SANTAMARIA, JOSEPH             | 213 HOBART HILL RD        | HEBRON      | NH          | 356                 | Hairdresser (Spa) - Assume 2 chairs (150 GPD/ chair) : Office Space 5 GPD/100ft2 (1130) |
| 216-101       | 790 LAKE ST       | BRIDGEWATER INVESTMENT GROUP L | 215 LAKE ST               | BRISTOL     | NH          | 76                  | Office Space (Unspecified) - 5 GPD / 100ft2 (1512ft2 on GIS)                            |
| 216-101-002   | 780 LAKE ST       | SNHS ELDERLY HOUSING VI, INC.  | 40 PINE STREET            | MANCHESTER  | NH          | 2250                | Senior Housing - 125 GPD/ 2 Bedroom Unit (19Bath on GIS property card, assume 18 units) |
| 216-102       | 30 BALLOU RD      | RUDDY, RICHARD R & KATHRYN     | 201 ROUTE 103 EAST UNIT 2 | WARNER      | NH          | 210                 |                                                                                         |
| 216-104       | 635 NORTH MAIN ST | BOWIE, ALBERT R & MICHELLE A   | 13909 NE.150TH ST         | JONES       | OK          | 210                 |                                                                                         |
|               |                   |                                |                           |             | TOTAL:      | 7422                | GPD                                                                                     |