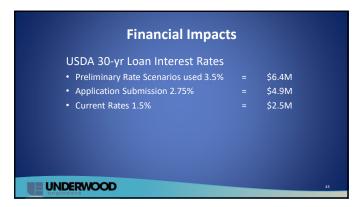

#### Bristol, New Hampshire 1/27/2022 12:04

<u>Terms</u>

Principal \$10,500,000 Interest 2.7500% Term 27 
 Amortization Calculation

 Princ.
 \$10,500,000

 Interest
 2.750%

 Term (Yr)
 27

 Payment=
 \$556,056