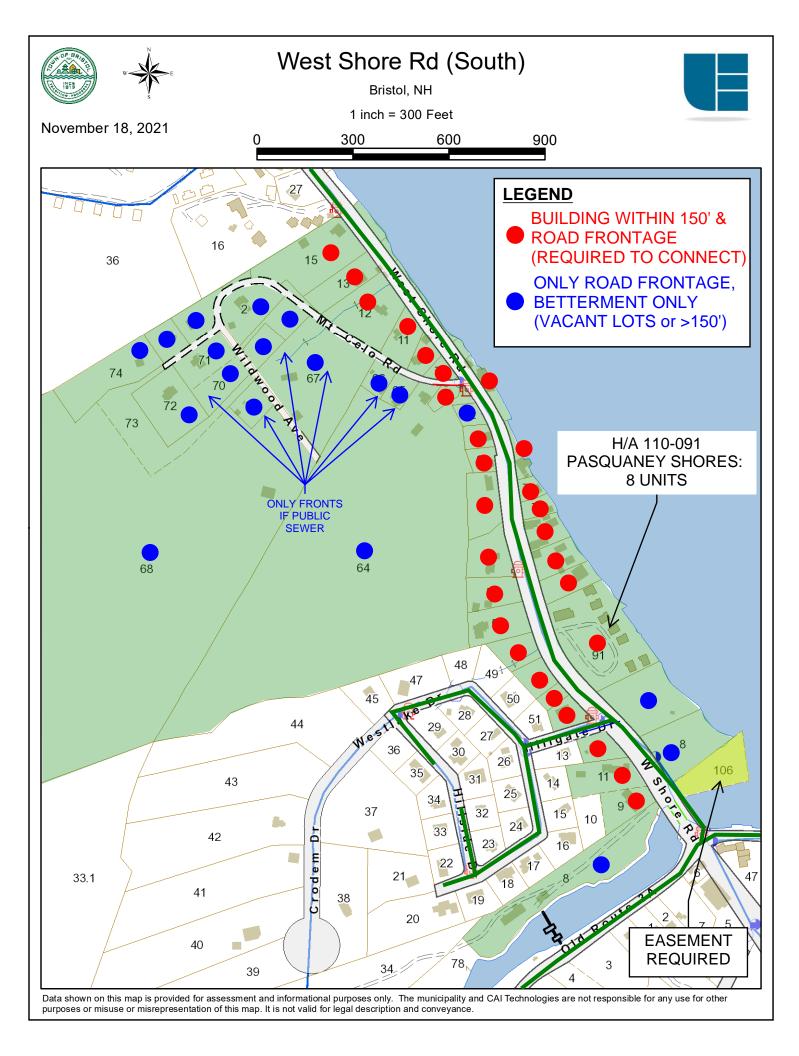

Project Number: 2654

Prepared by: ASB

Date: Dec 2021

|                                                     | Estimated Design Flows and EDUs |               |          |          |          |               |  |  |  |
|-----------------------------------------------------|---------------------------------|---------------|----------|----------|----------|---------------|--|--|--|
| Cub Dooin                                           | Phase 1: # of                   | Phase 2: # of | Phase 1: | Flow Add | ed (GPD) | Phase 2: Flow |  |  |  |
| Sub-Basin                                           | Lots                            | Lots          | Red      | Blue     | Total    | Added (GPD)   |  |  |  |
| North Main St.                                      | 11                              | 0             | 1890     | 420      | 2310     | 0             |  |  |  |
| Lake St. (Rt3A)                                     | 14                              | 0             | 7422     | 0        | 7422     | 0             |  |  |  |
| Old Rt3A                                            | 88                              | 8             | 18840    | 420      | 19260    | 1680          |  |  |  |
| Lakeside, Clyde Smith,<br>Swiss View                | 98                              | 0             | 17640    | 840      | 18480    | 0             |  |  |  |
| Pikes Point                                         | 0                               | 97            | 0        | 0        | 0        | 20370         |  |  |  |
| West Shore Rd (South)                               | 55                              | 0             | 7350     | 3570     | 10920    | 0             |  |  |  |
| Holiday Hills                                       | 30                              | 0             | 5670     | 630      | 6300     | 0             |  |  |  |
| West Shore Rd (North)                               | 148                             | 0             | 31480    | 210      | 31690    | 0             |  |  |  |
| Brown's Beach, Lakeview<br>Ave, Lancelot Ln, Kay Ln | 94                              | 41            | 18270    | 1470     | 19740    | 8610          |  |  |  |
| Wulamat Rd, Arrowhead<br>Point Rd                   | 75                              | 0             | 14910    | 630      | 15540    | 0             |  |  |  |
| Blueberry Shores                                    | 0                               | 361           | 0        | 0        | 0        | 76020         |  |  |  |
| TOTAL:                                              | 613                             | 507           | 123472   | 8190     | 131662   | 106680        |  |  |  |
| TOTAL EDU'S:                                        |                                 |               | 588      | 39       | 627      | 508           |  |  |  |

**Notes**: 1. Phase 1 = N. Main St, Lake St(3A), Old Rt 3A, Lakeside, Holiday Hills, West Shore Rd, Lakeview/Brown's Beach, Wulamat Rd

- 2. Phase 2 = Blueberry Shores, Pikes Point, Expansion off of Lakeview and Old Rt 3A
- 3. "Red" = Existing building is within 150ft of municipal sewer and property has road frontage, therefore property owner is required to connect to the new municipal sewer (Town Sewer Use Ordinance, Article II,
- 4. "Blue" = Vacant Lots or Existing Building is further than 150ft from municipal sewer.
- 5. State owned land, Town owned land, and beaches not counted as blue or red