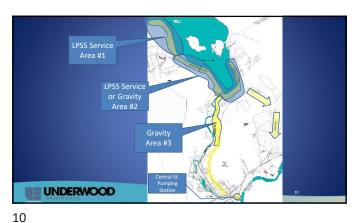

### 3. Proposed Project

The proposed Phase 1 project includes

30,000 LF New Gravity and LPSS

7,000 LF Downstream Improvements

Central St. PS Improvements

 $\approx 350$  New Connections

The LPSS option was selected due to the value of engineering efforts. It provides a lower cost option and values the future expandability to control costs further. As a result, the future sewer service area is reduced from previous planning efforts. Refer to preliminary design drawings. Phase 2 will include remaining areas adjacent to the Lake. See the figure under Section 3.

Green = Phase 1 Service Area

Yellow = Phase 2 Service Area (Future)

Alternative sewer routing being considered on Lake St. instead of North Main St. This may include parallel LPS force mains or gravity to accommodate splitting flows to reduce pressures in LPS system and minimize downstream impacts.