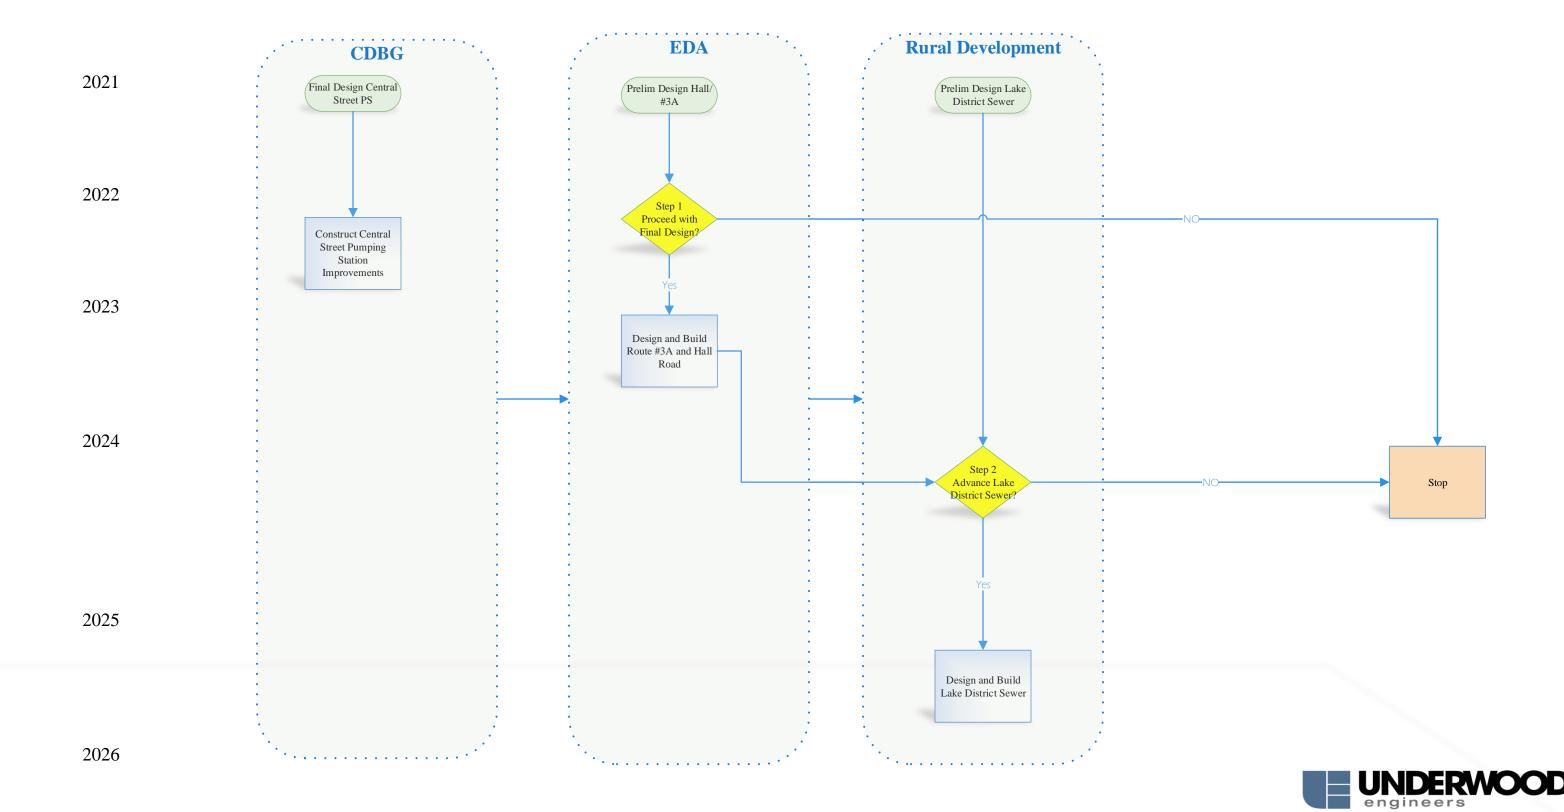

## **Project Commitment Milestones**

| <u>STEP</u> | START | TART STEPS COST                                                                               |                          | CASH               | DEBT    | GRANT    | TOTAL   |
|-------------|-------|-----------------------------------------------------------------------------------------------|--------------------------|--------------------|---------|----------|---------|
| 1           | 2021  | Construct – Central St. P.S.  Engineering:  Prelim Design – Whole Project Central Street P.S. | \$ 500,000<br>\$ 380,000 | \$380k             | \$0     | \$500k   | \$880k  |
| 2           | 2022  | Eng/Construct – Rte. 3A & Hall Rd.                                                            | \$ 3,520,000             | \$380k<br>(Note 1) | \$0     | \$4.02M  | \$4.4M  |
| 3           | 2024  | Eng/Construct – Lake District Sewer                                                           | \$16,800,000             | \$380k             | \$10.5M | \$10.32M | \$21.2M |

Note 1: Additional cash match may be needed if Step 3 is not pursued (equal to portion of prelim design that applied to Lake District \$230k +/-).