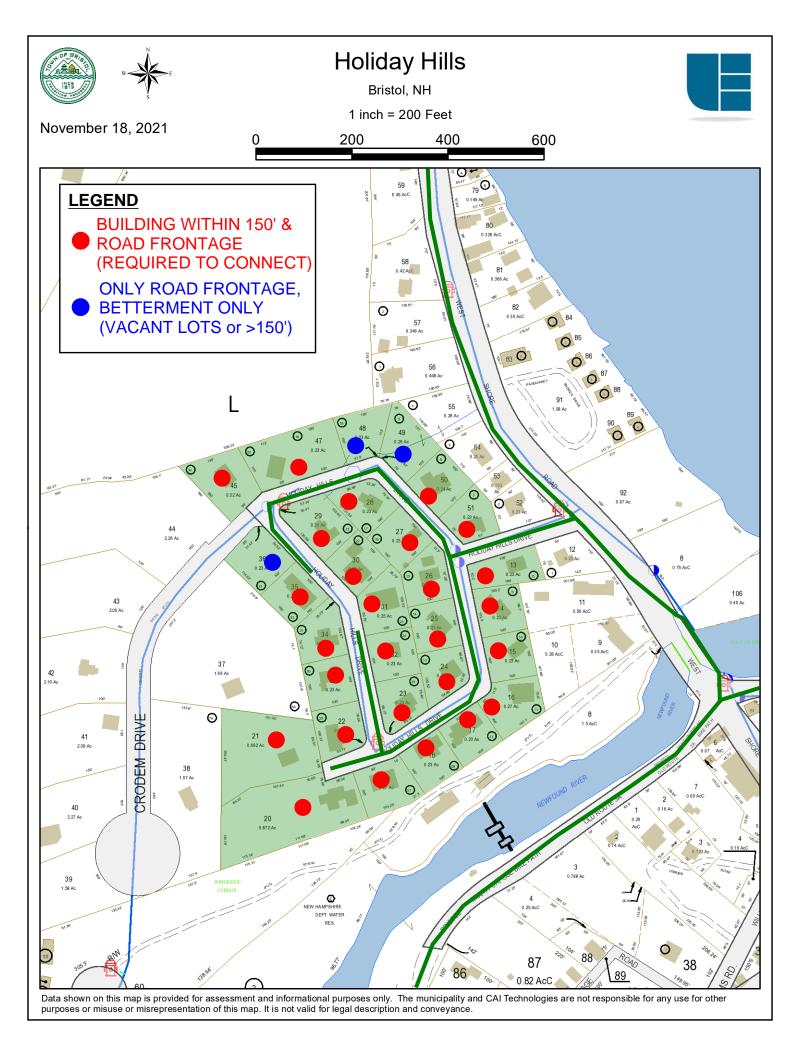

Project Number: 2654

Prepared by: ASB

Date: Dec 2021

|                                                     | Estimated Design Flows and EDUs |               |          |          |          |               |  |  |  |
|-----------------------------------------------------|---------------------------------|---------------|----------|----------|----------|---------------|--|--|--|
| Cub Dooin                                           | Phase 1: # of                   | Phase 2: # of | Phase 1: | Flow Add | ed (GPD) | Phase 2: Flow |  |  |  |
| Sub-Basin                                           | Lots                            | Lots          | Red      | Blue     | Total    | Added (GPD)   |  |  |  |
| North Main St.                                      | 11                              | 0             | 1890     | 420      | 2310     | 0             |  |  |  |
| Lake St. (Rt3A)                                     | 14                              | 0             | 7422     | 0        | 7422     | 0             |  |  |  |
| Old Rt3A                                            | 88                              | 8             | 18840    | 420      | 19260    | 1680          |  |  |  |
| Lakeside, Clyde Smith,<br>Swiss View                | 98                              | 0             | 17640    | 840      | 18480    | 0             |  |  |  |
| Pikes Point                                         | 0                               | 97            | 0        | 0        | 0        | 20370         |  |  |  |
| West Shore Rd (South)                               | 55                              | 0             | 7350     | 3570     | 10920    | 0             |  |  |  |
| Holiday Hills                                       | 30                              | 0             | 5670     | 630      | 6300     | 0             |  |  |  |
| West Shore Rd (North)                               | 148                             | 0             | 31480    | 210      | 31690    | 0             |  |  |  |
| Brown's Beach, Lakeview<br>Ave, Lancelot Ln, Kay Ln | 94                              | 41            | 18270    | 1470     | 19740    | 8610          |  |  |  |
| Wulamat Rd, Arrowhead<br>Point Rd                   | 75                              | 0             | 14910    | 630      | 15540    | 0             |  |  |  |
| Blueberry Shores                                    | 0                               | 361           | 0        | 0        | 0        | 76020         |  |  |  |
| TOTAL:                                              | 613                             | 507           | 123472   | 8190     | 131662   | 106680        |  |  |  |
| TOTAL EDU'S:                                        |                                 |               | 588      | 39       | 627      | 508           |  |  |  |

**Notes**: 1. Phase 1 = N. Main St, Lake St(3A), Old Rt 3A, Lakeside, Holiday Hills, West Shore Rd, Lakeview/Brown's Beach, Wulamat Rd

- 2. Phase 2 = Blueberry Shores, Pikes Point, Expansion off of Lakeview and Old Rt 3A
- 3. "Red" = Existing building is within 150ft of municipal sewer and property has road frontage, therefore property owner is required to connect to the new municipal sewer (Town Sewer Use Ordinance, Article II,
- 4. "Blue" = Vacant Lots or Existing Building is further than 150ft from municipal sewer.
- 5. State owned land, Town owned land, and beaches not counted as blue or red