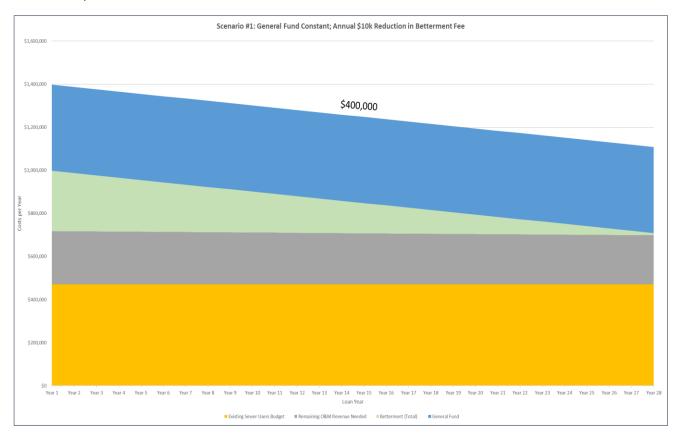

# 5. Rates Summary

Project Number: 2654 Prepared by: ASB Date: 1/6/22

Updated by: TAP Date: 1/28/22

Goal: Reduce the Total Betterment Fee by \$10,000 every year for the life of the loan. This equates to a \$20 reduction in fee per EDU every year, which results in ~\$10,000 reduction per EDU in total Betterment Charges over the life of the loan.

|                                               | Recommended Rates - Scenario #1 |                                             |           |               |  |  |  |  |
|-----------------------------------------------|---------------------------------|---------------------------------------------|-----------|---------------|--|--|--|--|
| Jan-22                                        |                                 |                                             |           |               |  |  |  |  |
|                                               | Year 1                          | Notes                                       | Year 28   | Approx. Total |  |  |  |  |
| Total Annual<br>Impact                        | \$927,639                       | Declines by approximately \$10,700 per year | \$638,889 | \$21,931,389  |  |  |  |  |
| General Fund                                  | \$400,000                       | Constant                                    | \$400,000 | \$11,200,000  |  |  |  |  |
| Betterment                                    | \$280,000                       | Decrease by \$10k Annually                  | \$10,000  | \$4,060,000   |  |  |  |  |
| Estimated<br>Additional Sewer<br>Fund Expense | \$247,639                       | Decreases Incrementally                     | \$228,889 | \$6,671,389   |  |  |  |  |
| Tax Rate Impact<br>per \$1,000                | \$0.72                          | Constant                                    | \$0.72    | NA            |  |  |  |  |