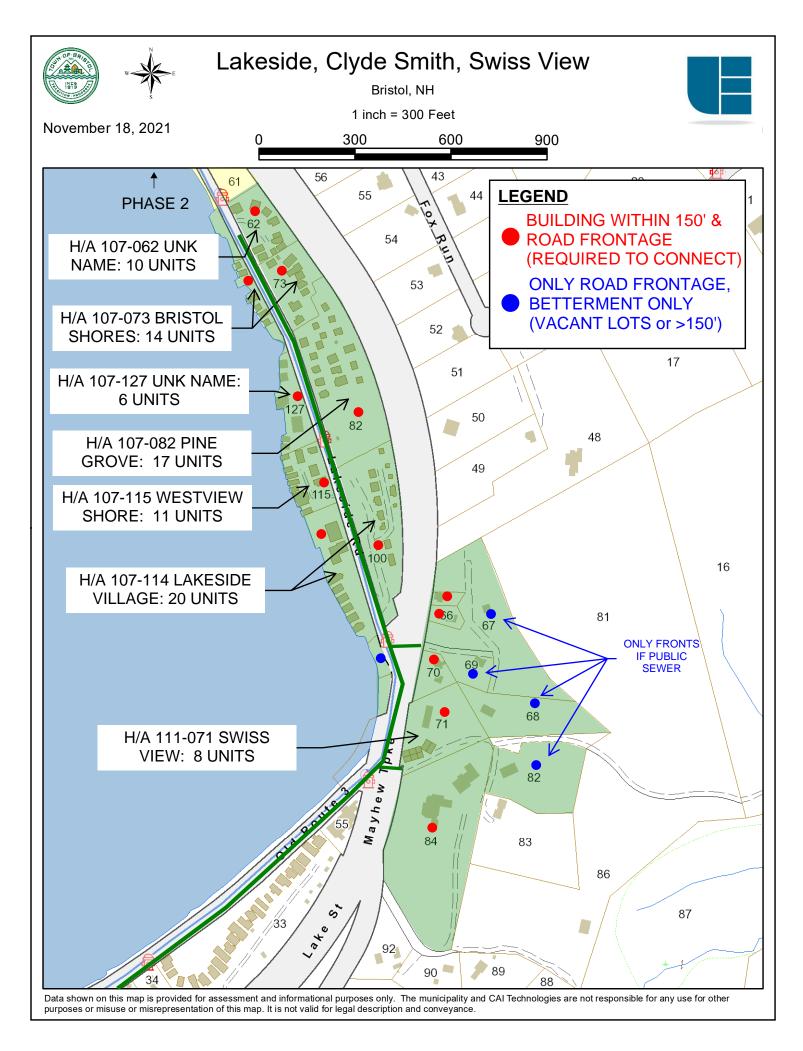

Project Number: 2654

Prepared by: ASB

Date: Dec 2021

|                                                     | Estimated Design Flows and EDUs |               |          |          |          |               |  |  |  |
|-----------------------------------------------------|---------------------------------|---------------|----------|----------|----------|---------------|--|--|--|
| Cub Dooin                                           | Phase 1: # of                   | Phase 2: # of | Phase 1: | Flow Add | ed (GPD) | Phase 2: Flow |  |  |  |
| Sub-Basin                                           | Lots                            | Lots          | Red      | Blue     | Total    | Added (GPD)   |  |  |  |
| North Main St.                                      | 11                              | 0             | 1890     | 420      | 2310     | 0             |  |  |  |
| Lake St. (Rt3A)                                     | 14                              | 0             | 7422     | 0        | 7422     | 0             |  |  |  |
| Old Rt3A                                            | 88                              | 8             | 18840    | 420      | 19260    | 1680          |  |  |  |
| Lakeside, Clyde Smith,<br>Swiss View                | 98                              | 0             | 17640    | 840      | 18480    | 0             |  |  |  |
| Pikes Point                                         | 0                               | 97            | 0        | 0        | 0        | 20370         |  |  |  |
| West Shore Rd (South)                               | 55                              | 0             | 7350     | 3570     | 10920    | 0             |  |  |  |
| Holiday Hills                                       | 30                              | 0             | 5670     | 630      | 6300     | 0             |  |  |  |
| West Shore Rd (North)                               | 148                             | 0             | 31480    | 210      | 31690    | 0             |  |  |  |
| Brown's Beach, Lakeview<br>Ave, Lancelot Ln, Kay Ln | 94                              | 41            | 18270    | 1470     | 19740    | 8610          |  |  |  |
| Wulamat Rd, Arrowhead<br>Point Rd                   | 75                              | 0             | 14910    | 630      | 15540    | 0             |  |  |  |
| Blueberry Shores                                    | 0                               | 361           | 0        | 0        | 0        | 76020         |  |  |  |
| TOTAL:                                              | 613                             | 507           | 123472   | 8190     | 131662   | 106680        |  |  |  |
| TOTAL EDU'S:                                        |                                 |               | 588      | 39       | 627      | 508           |  |  |  |

**Notes**: 1. Phase 1 = N. Main St, Lake St(3A), Old Rt 3A, Lakeside, Holiday Hills, West Shore Rd, Lakeview/Brown's Beach, Wulamat Rd

- 2. Phase 2 = Blueberry Shores, Pikes Point, Expansion off of Lakeview and Old Rt 3A
- 3. "Red" = Existing building is within 150ft of municipal sewer and property has road frontage, therefore property owner is required to connect to the new municipal sewer (Town Sewer Use Ordinance, Article II,
- 4. "Blue" = Vacant Lots or Existing Building is further than 150ft from municipal sewer.
- 5. State owned land, Town owned land, and beaches not counted as blue or red